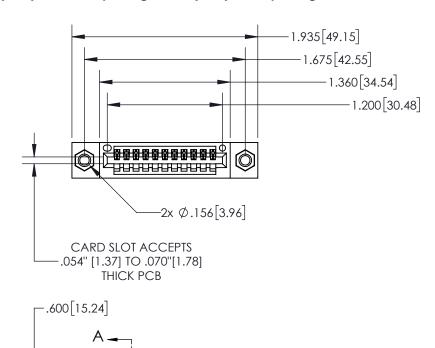

## Contact Dimensions: 524-P.C. Tail .018 Sq.(0.46 Sq.) - Tail LG=.175(4.45) .100 (2.54) Contact Spacing x .200 (5.08) Row Spacing

-.250[6.35]

THIS IS A C.A.D. GENERATED DRAWING

1330E NOMBER

ORIO

845/895 SERIES HIGH TEMP CARD EDGE CONNECTOR PART NUMBER: 845-011-524-107

CONTACT MATERIAL; COPPER TIN ALLOY
CONTACT PLATING: GOLD ON THE MATING AREA, TIN PLATING
ON THE CONTACT TAILS, NICKEL UNDERPLATE

EDAC INC TORONTO, ONTARIO

YOUR CONNECTION TO QUALITY & SERVICE

THESE DRAWINGS AND SPECIFICATIONS
ARE THE PROPERTY OF EDAC INC. AND
SHALL NOT BE REPRODUCED OR COPIED
OR USED AS THE BASIS FOR THE
MANUFACTURE OR SALE OF APPARATUS
WITHOUT WRITTEN PERMISSION