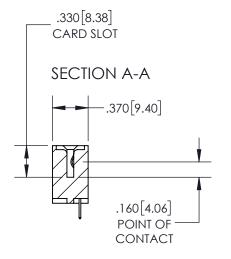

## Contact Dimensions: 524-P.C. Tail .018 Sq.(0.46 Sq.) - Tail LG=.175(4.45) .100 (2.54) Contact Spacing x .200 (5.08) Row Spacing

-.250[6.35]

THIS IS A C.A.D. GENERATED DRAWING

1330E NOMBER

ORIO

845/895 SERIES HIGH TEMP CARD EDGE CONNECTOR PART NUMBER: 845-011-524-107