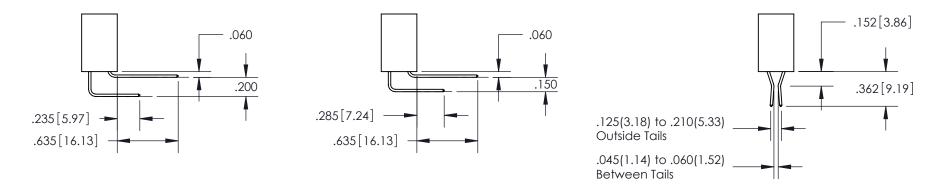

DRAWING NUMBER ISSUE

845-ENG-MASTER 1

INSULATOR MATERIAL: THERMOPLASTIC POLYESTER, UL 94V-0 DAP MATERIAL AVAILABLE UPON REQUEST

CONTACT MATERIAL; COPPER ALLOY

**Contact Code 558** 

CONTACT MATERIAL, COPTER ALLOT CONTACT PLATING: GOLD ON THE MATING AREA, TIN PLATING ON THE CONTACT TAILS, NICKEL UNDERPLATE

## 845/895 SERIES HIGH TEMP CARD EDGE CONNECTOR CONTACT CODE 555,556,558,559,560 DIMENSIONS

EDAC INC
TORONTO, ONTARIO
CANADA
YOUR CONNECTION TO QUALITY & SERVICE

**Contact Code 559** 

THESE DRAWINGS AND SPECIFICATIONS
ARE THE PROPERTY OF EDAC INC., AND
SHALL NOT BE REPRODUCED, OR COPIED
OR USED AS THE BASIS FOR THE
MANUFACTURE OR SALE OF APPARATUS
WITHOUT WRITTEN PERMISSION.

Contact Code 560

/ING NUMBER ISSUE 845-ENG-MASTER 1