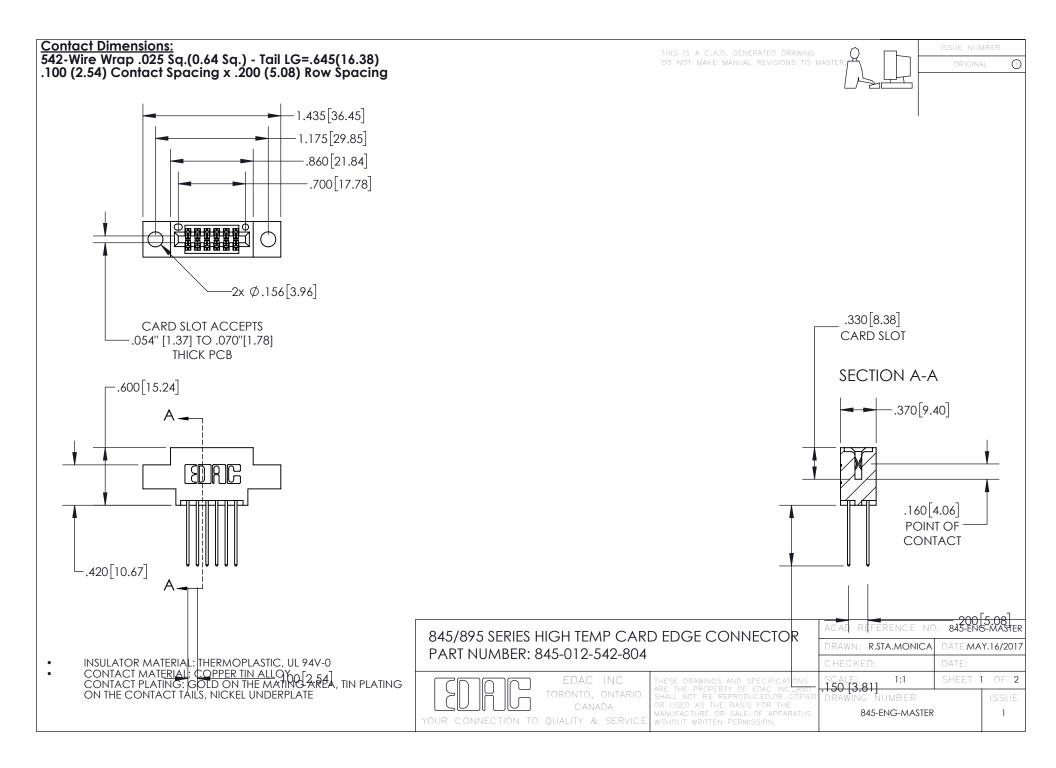

INSULATOR MATERIAL: THERMOPLASTIC POLYESTER, UL 94V-0 DAP MATERIAL AVAILABLE UPON REQUEST

**Contact Code 558** 

CONTACT MATERIAL; COPPER ALLOY CONTACT PLATING: GOLD ON THE MATING AREA, TIN PLATING ON THE CONTACT TAILS, NICKEL UNDERPLATE

## 845/895 SERIES HIGH TEMP CARD EDGE CONNECTOR CONTACT CODE 555,556,558,559,560 DIMENSIONS

YOUR CONNECTION TO QUALITY & SERVICE

Contact Code 559

|   | ACAD REFERENCE NO. 845-ENG-MASTER |                  |  |
|---|-----------------------------------|------------------|--|
|   | DRAWN: R.STA.MONICA               | DATE:MAY.16/2017 |  |
|   | CHECKED:                          | DATE:            |  |
|   | SCALE: 1:1                        | SHEET 2 OF 2     |  |
| D | DRAWING NUMBER                    | ISSUE            |  |

Contact Code 560