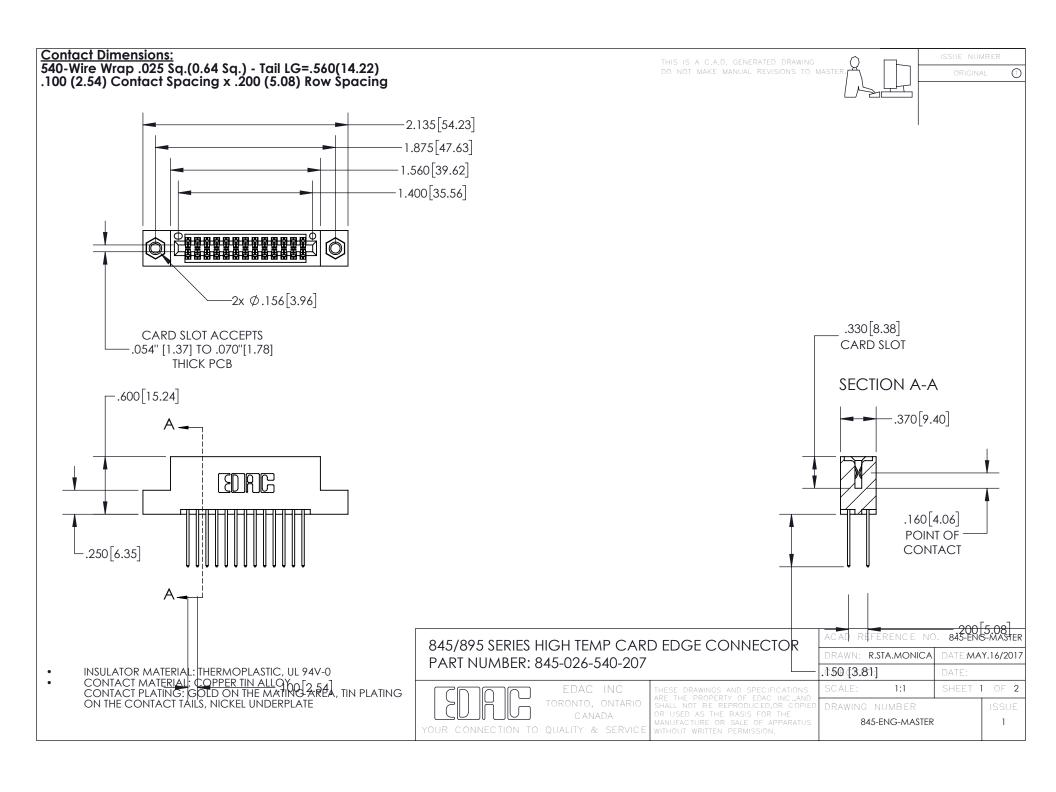

INSULATOR MATERIAL: THERMOPLASTIC POLYESTER, UL 94V-0 DAP MATERIAL AVAILABLE UPON REQUEST

CONTACT MATERIAL; COPPER ALLOY CONTACT PLATING: GOLD ON THE MATING AREA, TIN PLATING ON THE CONTACT TAILS, NICKEL UNDERPLATE

## 845/895 SERIES HIGH TEMP CARD EDGE CONNECTOR CONTACT CODE 555,556,558,559,560 DIMENSIONS

YOUR CONNECTION TO QUALITY & SERVICE

|      | ACAD REFERENCE NO. 845-ENG-MASTER |                          |
|------|-----------------------------------|--------------------------|
|      | DRAWN: R.STA.MONICA               | DATE: <b>MAY.16/2017</b> |
|      | CHECKED:                          | DATE:                    |
| D ED | SCALE: 1:1                        | SHEET 2 OF 2             |
|      | DRAWING NUMBER                    | ISSUE                    |

845-ENG-MASTER