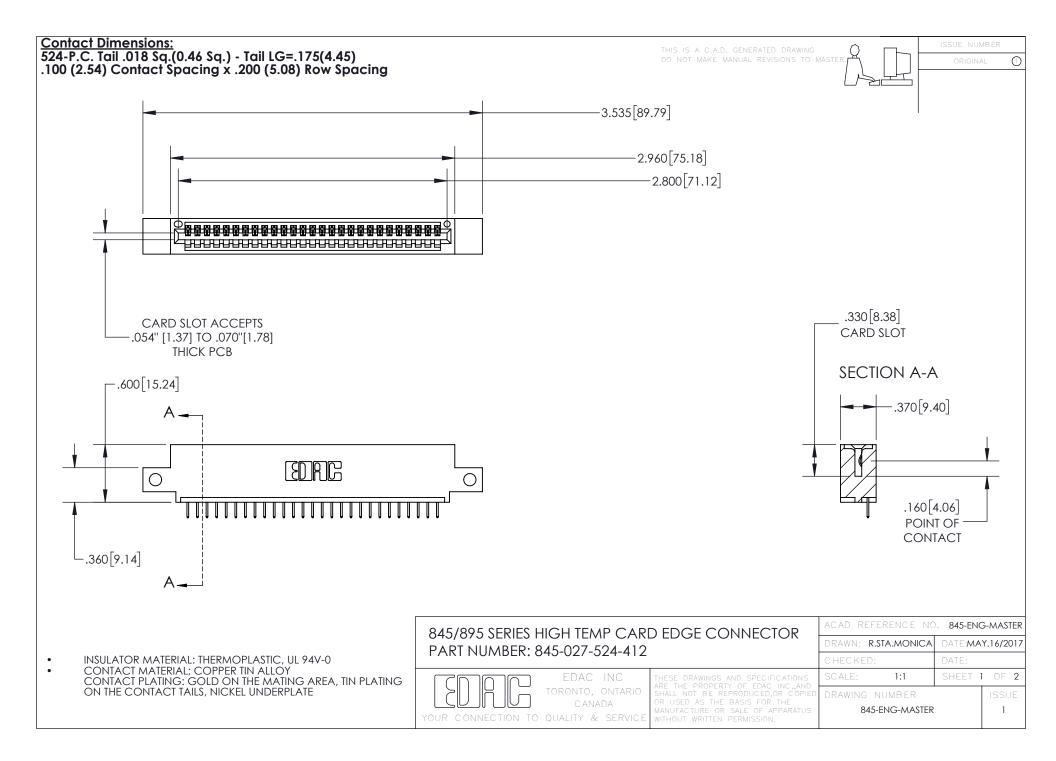

## 845/895 SERIES HIGH TEMP CARD EDGE CONNECTOR CONTACT CODE 555,556,558,559,560 DIMENSIONS

YOUR CONNECTION TO QUALITY & SERVICE

|   | ACAD REFERENCE NO. 845-ENG-MASTER |                  |
|---|-----------------------------------|------------------|
|   | DRAWN: R.STA.MONICA               | DATE:MAY.16/2017 |
|   | CHECKED:                          | DATE:            |
| D | SCALE: 1:1                        | SHEET 2 OF 2     |
|   | DRAWING NUMBER                    | ISSUE            |