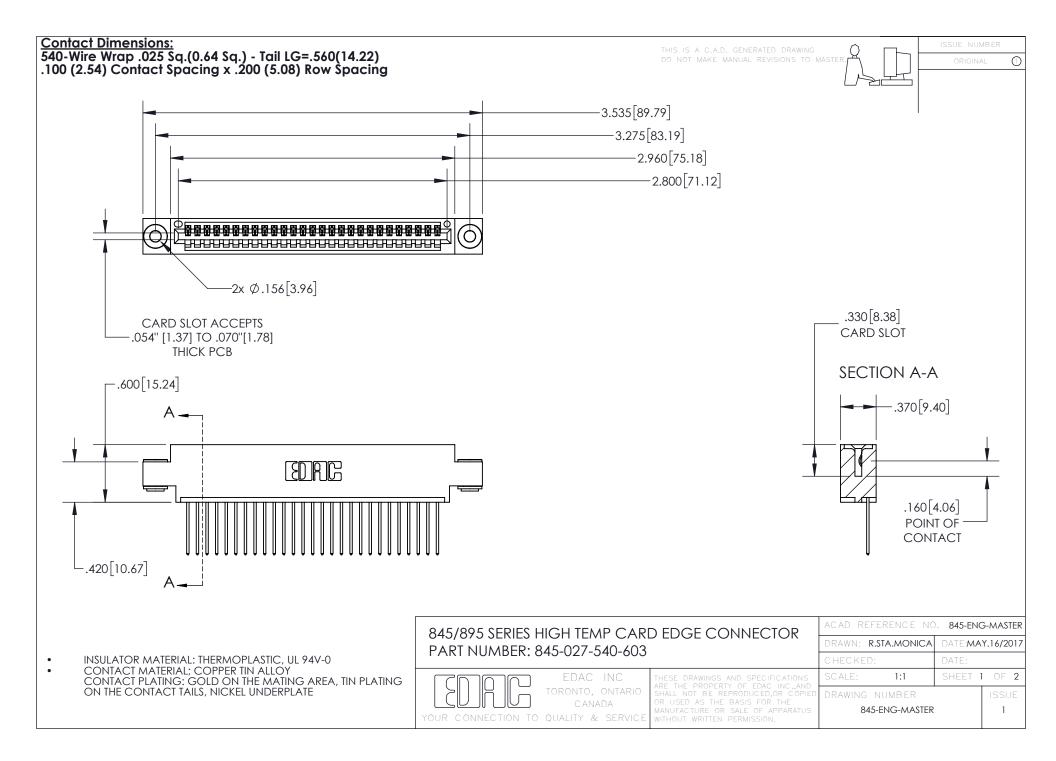

- INSULATOR MATERIAL: THERMOPLASTIC POLYESTER, UL 94V-0 DAP MATERIAL AVAILABLE UPON REQUEST
- CONTACT MATERIAL; COPPER ALLOY

CONTACT PLATING: GOLD ON THE MATING AREA, TIN PLATING ON THE CONTACT TAILS, NICKEL UNDERPLATE