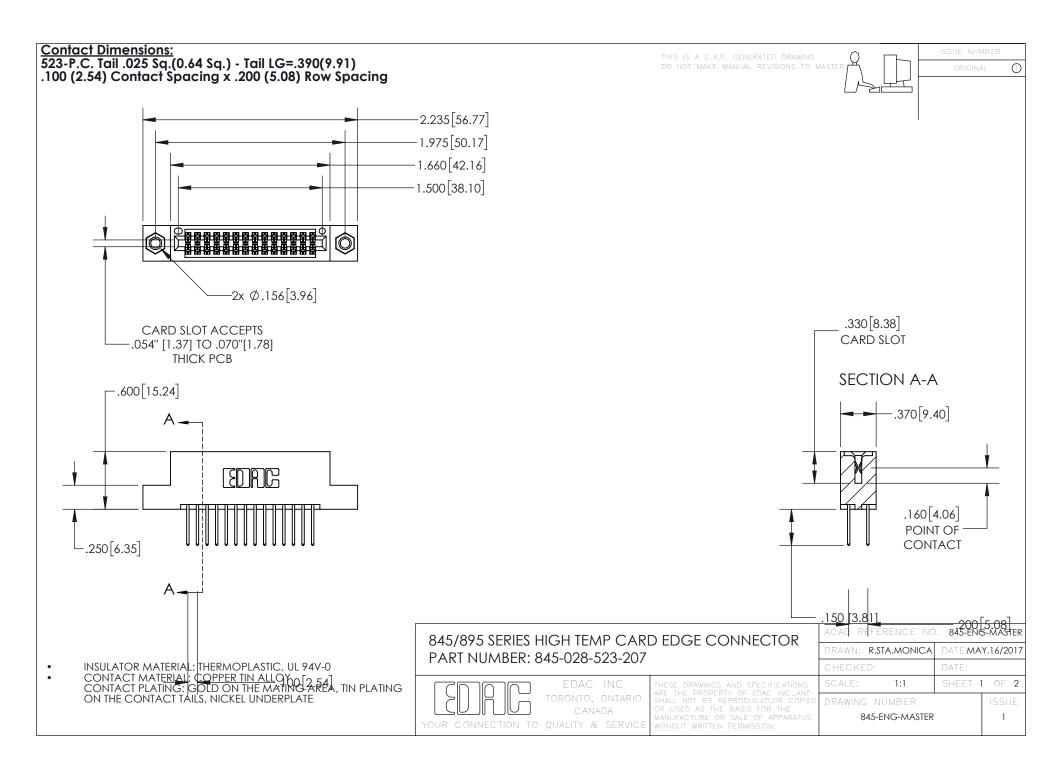

INSULATOR MATERIAL: THERMOPLASTIC POLYESTER, UL 94V-0

DAP MATERIAL AVAILABLE UPON REQUEST

**Contact Code 558** 

CONTACT MATERIAL; COPPER ALLOY CONTACT PLATING: GOLD ON THE MATING AREA, TIN PLATING ON THE CONTACT TAILS, NICKEL UNDERPLATE

## 845/895 SERIES HIGH TEMP CARD EDGE CONNECTOR CONTACT CODE 555,556,558,559,560 DIMENSIONS

YOUR CONNECTION TO QUALITY & SERVICE

Contact Code 559

|   | ACAD REFERENCE NO. 845-ENG-MASTER |                  |
|---|-----------------------------------|------------------|
|   | DRAWN: R.STA.MONICA               | DATE:MAY.16/2017 |
|   | CHECKED:                          | DATE:            |
|   | SCALE: 1:1                        | SHEET 2 OF 2     |
| D | DRAWING NUMBER                    | ISSUE            |

Contact Code 560

845-ENG-MASTER