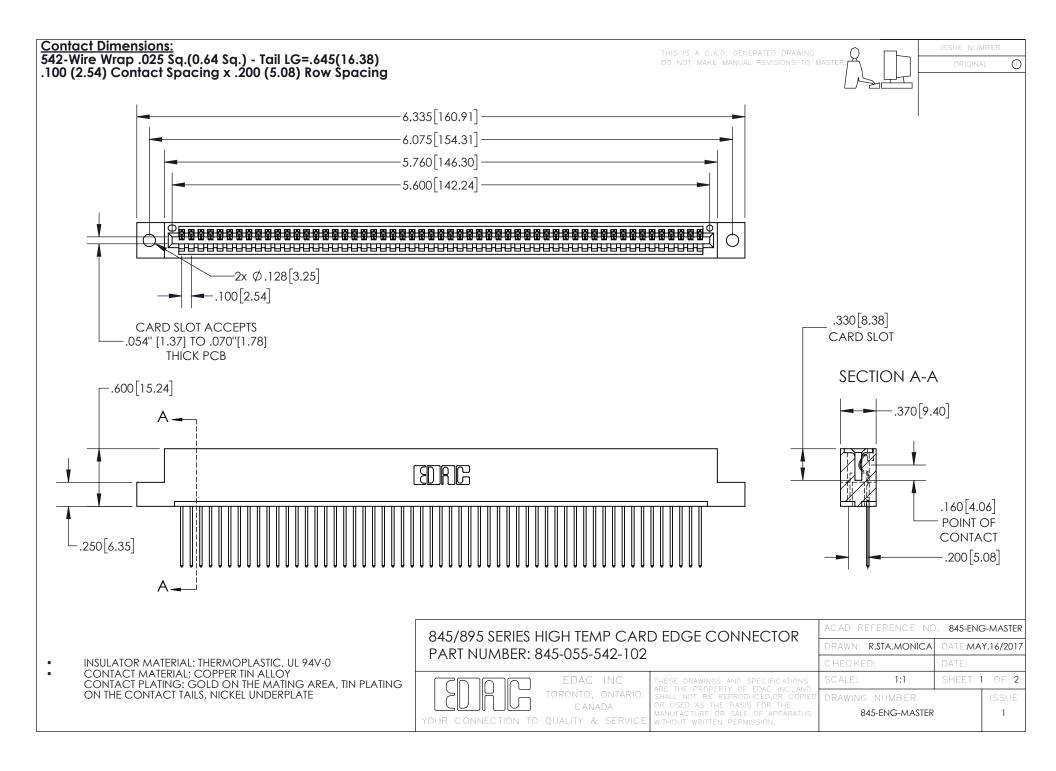

INSULATOR MATERIAL: THERMOPLASTIC POLYESTER, UL 94V-0 DAP MATERIAL AVAILABLE UPON REQUEST

**Contact Code 558** 

CONTACT MATERIAL; COPPER ALLOY CONTACT PLATING: GOLD ON THE MATING AREA, TIN PLATING ON THE CONTACT TAILS, NICKEL UNDERPLATE

## 845/895 SERIES HIGH TEMP CARD EDGE CONNECTOR CONTACT CODE 555,556,558,559,560 DIMENSIONS

YOUR CONNECTION TO QUALITY & SERVICE

Contact Code 559

|   | ACAD REFERENCE NO. 845-ENG-MASTER |                  |  |
|---|-----------------------------------|------------------|--|
|   | DRAWN: R.STA.MONICA               | DATE:MAY.16/2017 |  |
|   | CHECKED:                          | DATE:            |  |
|   | SCALE: 1:1                        | SHEET 2 OF 2     |  |
| D | DRAWING NUMBER                    | ISSUE            |  |

Contact Code 560