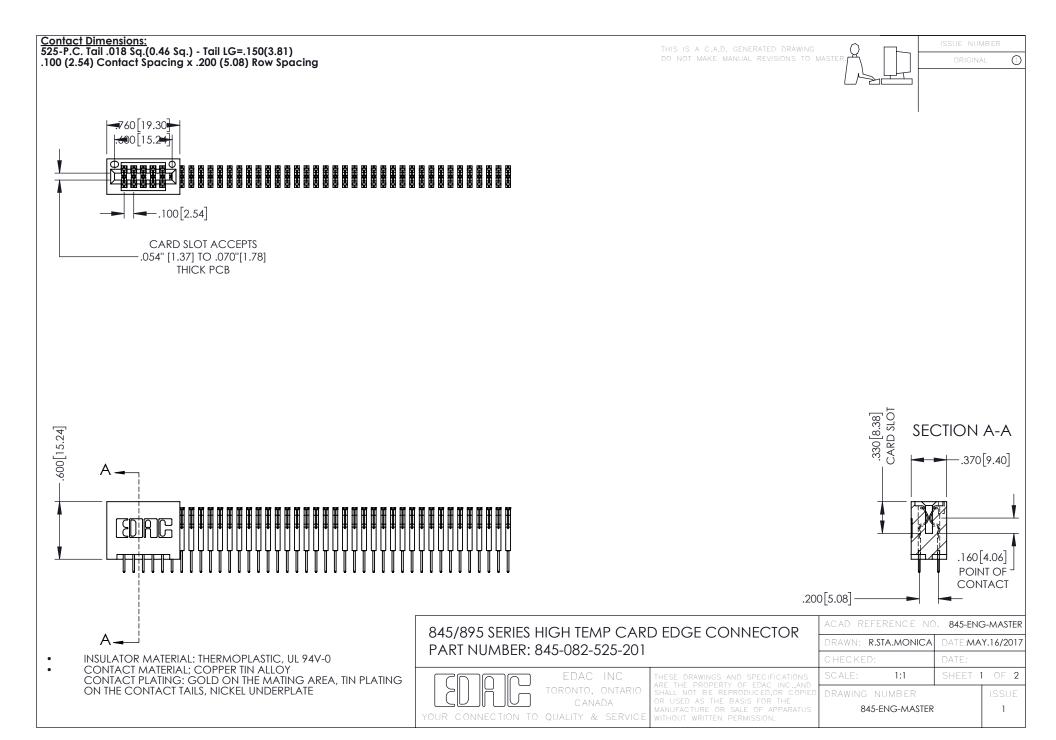

- INSULATOR MATERIAL: THERMOPLASTIC POLYESTER, UL 94V-0 DAP MATERIAL AVAILABLE UPON REQUEST
- CONTACT MATERIAL; COPPER ALLOY

**Contact Code 558** 

CONTACT PLATING: GOLD ON THE MATING AREA, TIN PLATING ON THE CONTACT TAILS, NICKEL UNDERPLATE

## 845/895 SERIES HIGH TEMP CARD EDGE CONNECTOR CONTACT CODE 555,556,558,559,560 DIMENSIONS

YOUR CONNECTION TO QUALITY & SERVICE

Contact Code 559

|   | ACAD REFERENCE NO   | . 845-ENG-MASTER |
|---|---------------------|------------------|
|   | DRAWN: R.STA.MONICA | DATE:MAY.16/2017 |
|   | CHECKED:            | DATE:            |
|   | SCALE: 1:1          | SHEET 2 OF 2     |
| D | DRAWING NUMBER      | ISSUE            |

Contact Code 560

845-ENG-MASTER