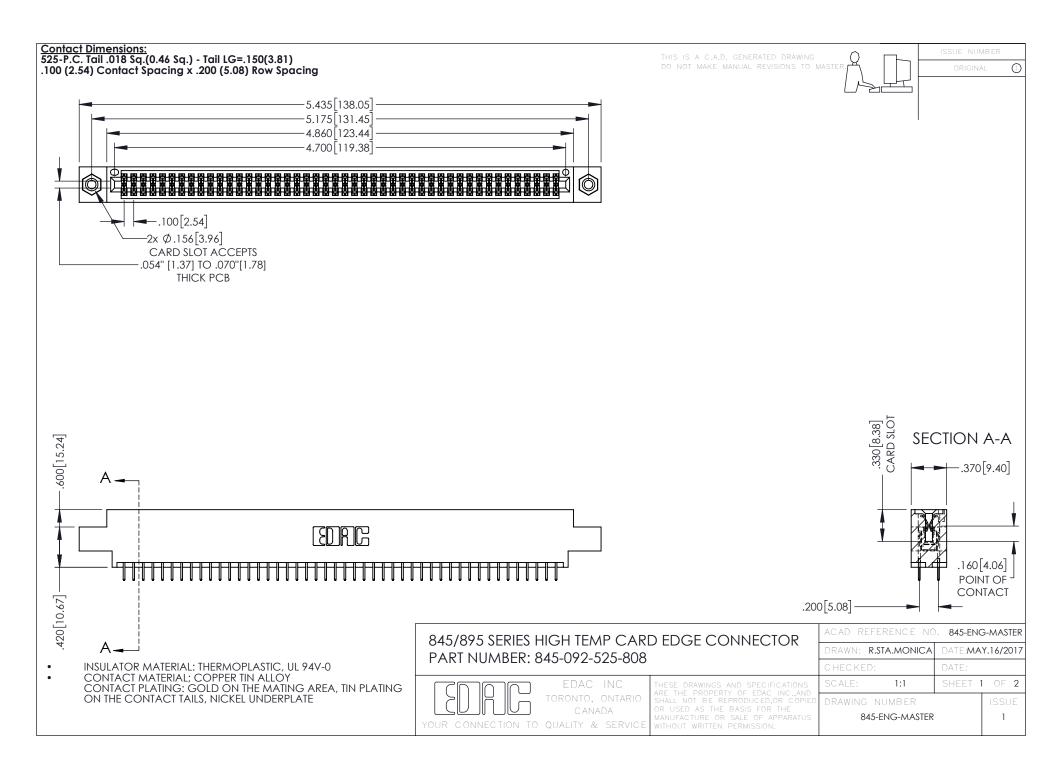

- INSULATOR MATERIAL: THERMOPLASTIC POLYESTER, UL 94V-0 DAP MATERIAL AVAILABLE UPON REQUEST
- CONTACT MATERIAL; COPPER ALLOY

**Contact Code 558** 

CONTACT PLATING: GOLD ON THE MATING AREA, TIN PLATING ON THE CONTACT TAILS, NICKEL UNDERPLATE

## 845/895 SERIES HIGH TEMP CARD EDGE CONNECTOR CONTACT CODE 555,556,558,559,560 DIMENSIONS

YOUR CONNECTION TO QUALITY & SERVICE

Contact Code 559

|   | ACAD REFERENCE NO   | . 845-ENG-MASTER |
|---|---------------------|------------------|
|   | DRAWN: R.STA.MONICA | DATE:MAY.16/2017 |
|   | CHECKED:            | DATE:            |
|   | SCALE: 1:1          | SHEET 2 OF 2     |
| D | DRAWING NUMBER      | ISSUE            |

Contact Code 560

845-ENG-MASTER