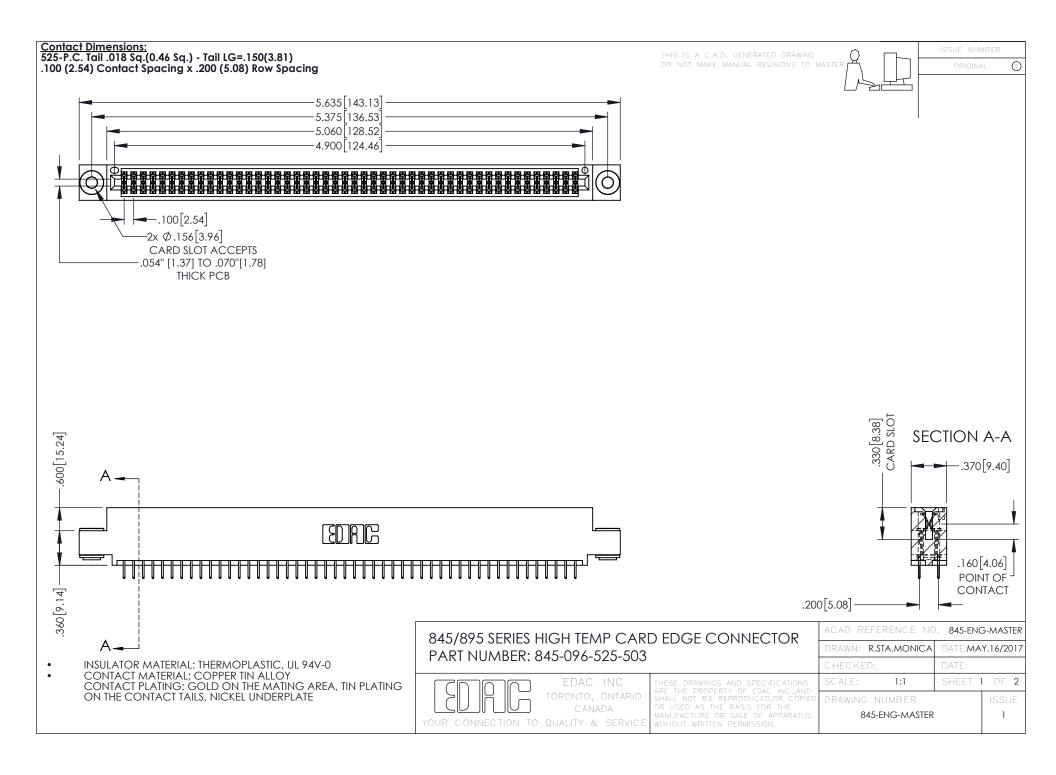

- INSULATOR MATERIAL: THERMOPLASTIC POLYESTER, UL 94V-0 DAP MATERIAL AVAILABLE UPON REQUEST
- CONTACT MATERIAL; COPPER ALLOY

**Contact Code 558** 

CONTACT PLATING: GOLD ON THE MATING AREA, TIN PLATING ON THE CONTACT TAILS, NICKEL UNDERPLATE

## 845/895 SERIES HIGH TEMP CARD EDGE CONNECTOR CONTACT CODE 555,556,558,559,560 DIMENSIONS

YOUR CONNECTION TO QUALITY & SERVICE

Contact Code 559

|   | ACAD REFERENCE NO   | . 845-ENG-MASTER |
|---|---------------------|------------------|
|   | DRAWN: R.STA.MONICA | DATE:MAY.16/2017 |
|   | CHECKED:            | DATE:            |
|   | SCALE: 1:1          | SHEET 2 OF 2     |
| D | DRAWING NUMBER      | ISSUE            |

Contact Code 560

845-ENG-MASTER