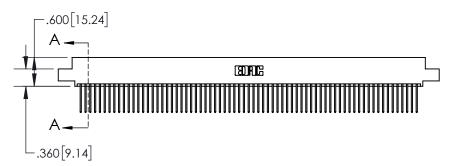

## **Contact Dimensions:** 540-Wire Wrap .025 Sq.(0.64 Sq.) - Tail LG=.560(14.22) .100 (2.54) Contact Spacing x .200 (5.08) Row Spacing

1

| .330[8.38]<br>CARD SLOT |                                   |  |  |
|-------------------------|-----------------------------------|--|--|
| -                       | .370[9.40]                        |  |  |
|                         | SECTION A-A                       |  |  |
| .150 [3.8]              | .160[4.06]<br>POINT OF<br>CONTACT |  |  |
| -                       | 200[5.08]                         |  |  |

## 845/895 SERIES HIGH TEMP CARD EDGE CONNECTOR PART NUMBER: 845-142-540-502

CONTACT MATERIAL; COPPER TIN ALLOY
CONTACT PLATING: GOLD ON THE MATING AREA, TIN PLATING
ON THE CONTACT TAILS, NICKEL UNDERPLATE YOUR CONNECTION TO QUALITY & SERVICE