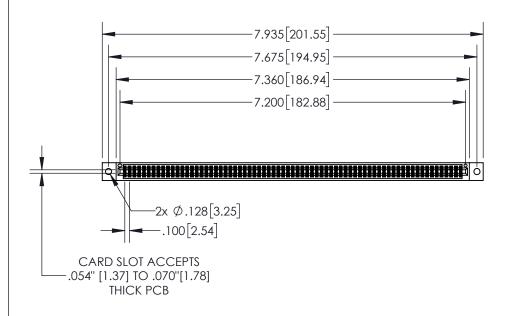

## 845/895 SERIES HIGH TEMP CARD EDGE CONNECTOR PART NUMBER: 845-142-540-502

CONTACT MATERIAL; COPPER TIN ALLOY
CONTACT PLATING: GOLD ON THE MATING AREA, TIN PLATING
ON THE CONTACT TAILS, NICKEL UNDERPLATE YOUR CONNECTION TO QUALITY & SERVICE

INSULATOR MATERIAL: THERMOPLASTIC, UL 94V-0

| ACAD REFERENCE NO. 845-ENG-MASTER |                  |  |
|-----------------------------------|------------------|--|
| DRAWN: R.STA.MONICA               | DATE:MAY.16/2017 |  |
| CHECKED:                          | DATE:            |  |
| SCALE: 1:2                        | SHEET 1 OF 2     |  |
| DRAWING NUMBER                    | ISSUE            |  |

## **Contact Dimensions:** 540-Wire Wrap .025 Sq.(0.64 Sq.) - Tail LG=.560(14.22) .100 (2.54) Contact Spacing x .200 (5.08) Row Spacing

1

| .330[8.38]<br>CARD SLOT |                                   |  |  |
|-------------------------|-----------------------------------|--|--|
| -                       | .370[9.40]                        |  |  |
|                         | SECTION A-A                       |  |  |
| .150 [3.8]              | .160[4.06]<br>POINT OF<br>CONTACT |  |  |
| -                       | 200[5.08]                         |  |  |