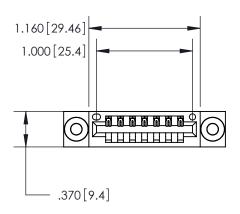

## 846/896 SERIES HIGH TEMP CARD EDGE CONNECTOR PART NUMBER: 846-007-540-603

**EDAC INC** TORONTO, ONTARIO CANADA

THESE DRAWINGS AND SPECIFICATIONS ARE THE PROPERTY OF EDAC INC., AND SHALL NOT BE REPRODUCED, OR COPIED OR USED AS THE BASIS FOR THE MANUFACTURE OR SALE OF APPARATUS WITHOUT WRITTEN PERMISSION.

| ACAD REFERENCE NO. | 846-ENG-MASTER   |
|--------------------|------------------|
| DRAWN: J.LEE       | DATE: APR. 22/09 |
| CHECKED:           | DATE:            |
| SCALE: 1:1         | SHEET 1 OF 2     |
| DRAWING NUMBER     | ISSUE            |
| 846-ENG-MASTER     | 1                |
|                    |                  |