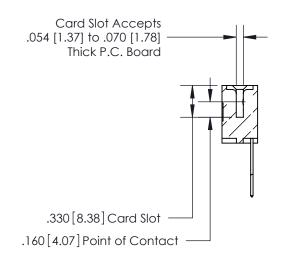

## 846/896 SERIES HIGH TEMP CARD EDGE CONNECTOR CONTACT CODE 555,556,558,559,560 DIMENSIONS

.150 [3.81]

YOUR CONNECTION TO QUALITY & SERVICE

**Contact Code 559** 

**EDAC INC** TORONTO, ONTARIO CANADA

THESE DRAWINGS AND SPECIFICATIONS ARE THE PROPERTY OF EDAC INC.,AND SHALL NOT BE REPRODUCED, OR COPIED OR USED AS THE BASIS FOR THE MANUFACTURE OR SALE OF APPARATUS WITHOUT WRITTEN PERMISSION.

| ACAD REFERENCE NO. | 846-ENG-MASTER   |
|--------------------|------------------|
| DRAWN: J.LEE       | DATE: APR. 22/09 |
| CHECKED:           | DATE:            |
| SCALE: 1:1         | SHEET 2 OF 2     |
| DRAWING NUMBER     | ISSUE            |
| 846-ENG-MASTER     | 1                |