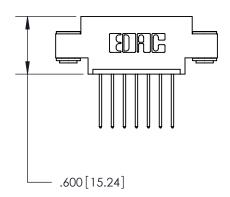

## 846/896 SERIES HIGH TEMP CARD EDGE CONNECTOR PART NUMBER: 846-007-540-603

**EDAC INC** TORONTO, ONTARIO CANADA

THESE DRAWINGS AND SPECIFICATIONS ARE THE PROPERTY OF EDAC INC., AND SHALL NOT BE REPRODUCED, OR COPIED OR USED AS THE BASIS FOR THE MANUFACTURE OR SALE OF APPARATUS WITHOUT WRITTEN PERMISSION.

| ACAD REFERENCE NO. | 846-ENG-MASTER   |
|--------------------|------------------|
| DRAWN: J.LEE       | DATE: APR. 22/09 |
| CHECKED:           | DATE:            |
| SCALE: 1:1         | SHEET 1 OF 2     |
| DRAWING NUMBER     | ISSUE            |
| 846-ENG-MASTER     | 1                |
|                    |                  |