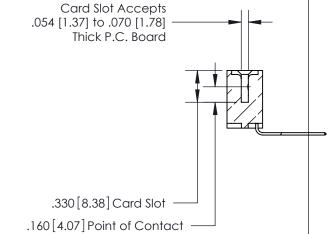

**Contact Code 560** 

INSULATOR MATERIAL: THERMOPLASTIC POLYESTER, UL 94V-0 CONTACT MATERIAL; COPPER, NICKEL, TIN ALLOY CA-725 CONTACT PLATING: GOLD ON THE MATING AREA, TIN-LEAD ON THE CONTACT TAILS, NICKEL UNDERPLATE

**Contact Code 558** 

## 846/896 SERIES HIGH TEMP CARD EDGE CONNECTOR CONTACT CODE 555,556,558,559,560 DIMENSIONS

.150 [3.81]

YOUR CONNECTION TO QUALITY & SERVICE

**Contact Code 559** 

**EDAC INC** TORONTO, ONTARIO CANADA

THESE DRAWINGS AND SPECIFICATIONS ARE THE PROPERTY OF EDAC INC.,AND SHALL NOT BE REPRODUCED, OR COPIED OR USED AS THE BASIS FOR THE MANUFACTURE OR SALE OF APPARATUS WITHOUT WRITTEN PERMISSION.