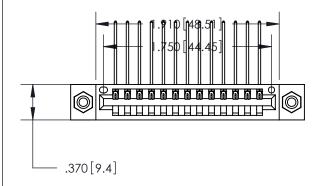

<u>Contact Dimensions:</u>
559-90 Degree Bend (Code 541 Contacts)
See Sheet 2 for Contact Code 555, 556, 558, 559, 560 Dimensions

THIS IS A C.A.D. GENERATED DRAWING DO NOT MAKE MANUAL REVISIONS TO MASTER.

ISSUE NUMBER

ORIGINAL

.600 [15.24]

- INSULATOR MATERIAL: THERMOPLASTIC POLYESTER, UL 94V-0 CONTACT MATERIAL; COPPER, NICKEL, TIN ALLOY CA-725
- CONTACT PLATING: GOLD ON THE MATING AREA, TIN-LEAD ON THE CONTACT TAILS, NICKEL UNDERPLATE

846/896 SERIES HIGH TEMP CARD EDGE CONNECTOR PART NUMBER: 846-013-559-108

**EDAC INC** TORONTO, ONTARIO CANADA

THESE DRAWINGS AND SPECIFICATIONS ARE THE PROPERTY OF EDAC INC., AND SHALL NOT BE REPRODUCED, OR COPIED OR USED AS THE BASIS FOR THE MANUFACTURE OR SALE OF APPARATUS WITHOUT WRITTEN PERMISSION.