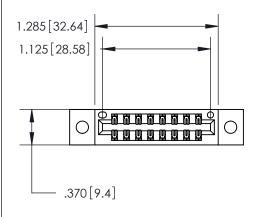

<u>Contact Dimensions:</u>
500-Wire Hole .050x.025 (1.27x0.64) - Tail LG. =.260 (6.60) .125 (3.18) Contact Spacing x .250 (6.35) Row Spacing

Card Slot Accepts .054 [1.37] to .070 [1.78] Thick P.C. Board

| .330 [8.38] Card Slot |   |
|-----------------------|---|
| ACAR REFERENCE NO     | _ |

## 846/896 SERIES HIGH TEMP CARD EDGE CONNECTOR PART NUMBER: 846-016-500-202

YOUR CONNECTION TO QUALITY & SERVICE

**EDAC INC** TORONTO, ONTARIO CANADA

THESE DRAWINGS AND SPECIFICATIONS ARE THE PROPERTY OF EDAC INC.,AND SHALL NOT BE REPRODUCED, OR COPIED OR USED AS THE BASIS FOR THE MANUFACTURE OR SALE OF APPARATUS WITHOUT WRITTEN PERMISSION.