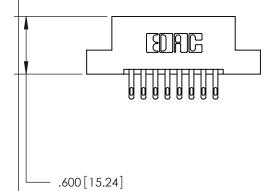

THIS IS A C.A.D. GENERATED DRAWING DO NOT MAKE MANUAL REVISIONS TO MASTER.

ISSUE NUMBER

.165[4.19]

.375 [9.54]

ORIGINAL

1

.060 [1.52] .125(3.18) to .210(5.33) **Outside Tails** .125(3.18) to .210(5.33) **Outside Tails** 

**Contact Code 560** 

INSULATOR MATERIAL: THERMOPLASTIC POLYESTER, UL 94V-0 CONTACT MATERIAL; COPPER, NICKEL, TIN ALLOY CA-725 CONTACT PLATING: GOLD ON THE MATING AREA, TIN-LEAD ON THE CONTACT TAILS, NICKEL UNDERPLATE

**Contact Code 558** 

## 846/896 SERIES HIGH TEMP CARD EDGE CONNECTOR CONTACT CODE 555,556,558,559,560 DIMENSIONS

.150 [3.81]

YOUR CONNECTION TO QUALITY & SERVICE

**Contact Code 559** 

**EDAC INC** TORONTO, ONTARIO CANADA

THESE DRAWINGS AND SPECIFICATIONS ARE THE PROPERTY OF EDAC INC.,AND SHALL NOT BE REPRODUCED, OR COPIED OR USED AS THE BASIS FOR THE MANUFACTURE OR SALE OF APPARATUS WITHOUT WRITTEN PERMISSION.