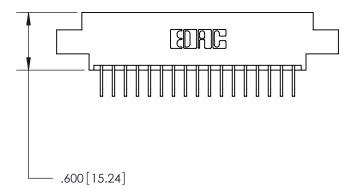

<u>Contact Dimensions:</u>
558-90 Degree Bend (Code 541 Contacts)
See Sheet 2 for Contact Code 555, 556, 558, 559, 560 Dimensions

THIS IS A C.A.D. GENERATED DRAWING DO NOT MAKE MANUAL REVISIONS TO MASTER.

ISSUE NUMBER ORIGINAL

1

- INSULATOR MATERIAL: THERMOPLASTIC POLYESTER, UL 94V-0 CONTACT MATERIAL; COPPER, NICKEL, TIN ALLOY CA-725 CONTACT PLATING: GOLD ON THE MATING AREA, TIN-LEAD
  - ON THE CONTACT TAILS, NICKEL UNDERPLATE