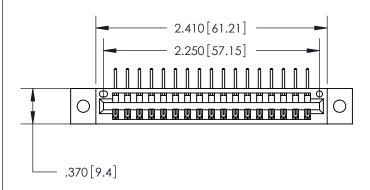

846/896 SERIES HIGH TEMP CARD EDGE CONNECTOR PART NUMBER: 846-017-558-602

**EDAC INC** TORONTO, ONTARIO CANADA

THESE DRAWINGS AND SPECIFICATIONS ARE THE PROPERTY OF EDAC INC.,AND SHALL NOT BE REPRODUCED, OR COPIED OR USED AS THE BASIS FOR THE MANUFACTURE OR SALE OF APPARATUS WITHOUT WRITTEN PERMISSION.

| ACAD REFERENCE NO | D. 846-ENG-MASTER |
|-------------------|-------------------|
| DRAWN: J.LEE      | DATE: APR. 22/09  |
| CHECKED:          | DATE:             |
| SCALE: 1:1        | SHEET 1 OF 2      |
| DRAWING NUMBER    | ISSUE             |
| 846-ENG-MAS       | TER 1             |