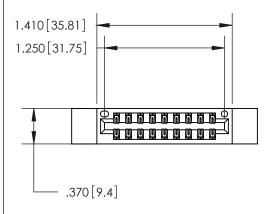

<u>Contact Dimensions:</u> 556-Extender Board Bend (Code 520 Contacts) See Sheet 2 for Contact Code 555, 556, 558, 559, 560 Dimensions

THIS IS A C.A.D. GENERATED DRAWING DO NOT MAKE MANUAL REVISIONS TO MASTER.

ISSUE NUMBER

ORIGINAL

Card Slot Accepts .054 [1.37] to .070 [1.78] Thick P.C. Board .330 [8.38] Card Slot .160 [4.07] Point of Contact —

INSULATOR MATERIAL: THERMOPLASTIC POLYESTER, UL 94V-0 CONTACT MATERIAL; COPPER, NICKEL, TIN ALLOY CA-725

CONTACT PLATING: GOLD ON THE MATING AREA, TIN-LEAD

ON THE CONTACT TAILS, NICKEL UNDERPLATE

846/896 SERIES HIGH TEMP CARD EDGE CONNECTOR PART NUMBER: 846-018-556-812

YOUR CONNECTION TO QUALITY & SERVICE

**EDAC INC** TORONTO, ONTARIO CANADA