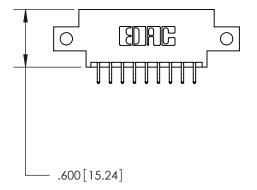

CONTACT PLATING: GOLD ON THE MATING AREA, TIN-LEAD

ON THE CONTACT TAILS, NICKEL UNDERPLATE

846/896 SERIES HIGH TEMP CARD EDGE CONNECTOR PART NUMBER: 846-018-556-812

YOUR CONNECTION TO QUALITY & SERVICE

**EDAC INC** TORONTO, ONTARIO CANADA