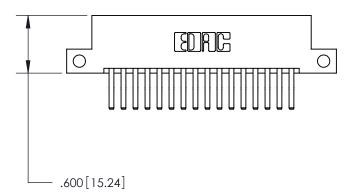

## 846/896 SERIES HIGH TEMP CARD EDGE CONNECTOR PART NUMBER: 846-032-560-212

YOUR CONNECTION TO QUALITY & SERVICE

**EDAC INC** TORONTO, ONTARIO CANADA

THESE DRAWINGS AND SPECIFICATIONS ARE THE PROPERTY OF EDAC INC., AND SHALL NOT BE REPRODUCED, OR COPIED OR USED AS THE BASIS FOR THE MANUFACTURE OR SALE OF APPARATUS WITHOUT WRITTEN PERMISSION.

| ACAD REFERENCE NO. | 846-ENG-MASTER   |
|--------------------|------------------|
| DRAWN: J.LEE       | DATE: APR. 22/09 |
| CHECKED:           | DATE:            |
| SCALE: 1:1         | SHEET 1 OF 2     |
| DRAWING NUMBER     | ISSUE            |
| 846-ENG-MASTER     | 1                |