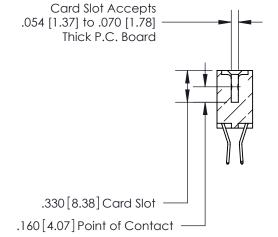

<u>Contact Dimensions:</u> 560-Extender Board Bend (Code 523 Contacts) See Sheet 2 for Contact Code 555, 556, 558, 559, 560 Dimensions

THIS IS A C.A.D. GENERATED DRAWING DO NOT MAKE MANUAL REVISIONS TO MASTER.

**Contact Code 560** 

INSULATOR MATERIAL: THERMOPLASTIC POLYESTER, UL 94V-0 CONTACT MATERIAL; COPPER, NICKEL, TIN ALLOY CA-725 CONTACT PLATING: GOLD ON THE MATING AREA, TIN-LEAD ON THE CONTACT TAILS, NICKEL UNDERPLATE

**Contact Code 558** 

## 846/896 SERIES HIGH TEMP CARD EDGE CONNECTOR CONTACT CODE 555,556,558,559,560 DIMENSIONS

.150 [3.81]

YOUR CONNECTION TO QUALITY & SERVICE

**Contact Code 559** 

**EDAC INC** TORONTO, ONTARIO CANADA

THESE DRAWINGS AND SPECIFICATIONS ARE THE PROPERTY OF EDAC INC.,AND SHALL NOT BE REPRODUCED, OR COPIED OR USED AS THE BASIS FOR THE MANUFACTURE OR SALE OF APPARATUS WITHOUT WRITTEN PERMISSION.