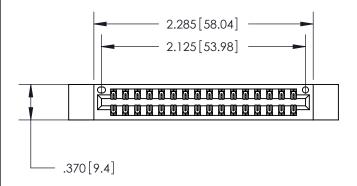

## 846/896 SERIES HIGH TEMP CARD EDGE CONNECTOR PART NUMBER: 846-032-560-212

YOUR CONNECTION TO QUALITY & SERVICE

**EDAC INC** TORONTO, ONTARIO CANADA

THESE DRAWINGS AND SPECIFICATIONS ARE THE PROPERTY OF EDAC INC., AND SHALL NOT BE REPRODUCED, OR COPIED OR USED AS THE BASIS FOR THE MANUFACTURE OR SALE OF APPARATUS WITHOUT WRITTEN PERMISSION.

| ACAD REFERENCE NO. | 846-ENG-MASTER   |
|--------------------|------------------|
| DRAWN: J.LEE       | DATE: APR. 22/09 |
| CHECKED:           | DATE:            |
| SCALE: 1:1         | SHEET 1 OF 2     |
| DRAWING NUMBER     | ISSUE            |
| 846-ENG-MASTER     | 1                |