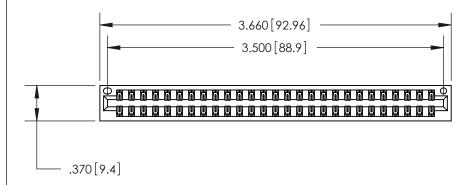

<u>Contact Dimensions:</u> 520-P.C. Tail .030x.018 (0.76x0.46) - Tail LG. = .175 (4.45) .125 (3.18) Contact Spacing x .250 (6.35) Row Spacing

THIS IS A C.A.D. GENERATED DRAWING DO NOT MAKE MANUAL REVISIONS TO MASTER.

Card Slot Accepts .054 [1.37] to .070 [1.78] Thick P.C. Board

.330 [8.38] Card Slot .160 [4.07] Point of Contact -

(1)

ORIGINAL

INSULATOR MATERIAL: THERMOPLASTIC POLYESTER, UL 94V-0 CONTACT MATERIAL; COPPER, NICKEL, TIN ALLOY CA-725

CONTACT PLATING: GOLD ON THE MATING AREA, TIN-LEAD

ON THE CONTACT TAILS, NICKEL UNDERPLATE

846/896 SERIES HIGH TEMP CARD EDGE CONNECTOR

YOUR CONNECTION TO QUALITY & SERVICE

**EDAC INC** TORONTO, ONTARIO CANADA