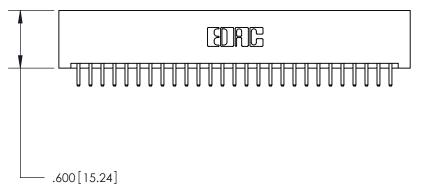

Card Slot Accepts .054 [1.37] to .070 [1.78] Thick P.C. Board

.330 [8.38] Card Slot .160 [4.07] Point of Contact -

(1)

ORIGINAL

INSULATOR MATERIAL: THERMOPLASTIC POLYESTER, UL 94V-0 CONTACT MATERIAL; COPPER, NICKEL, TIN ALLOY CA-725

CONTACT PLATING: GOLD ON THE MATING AREA, TIN-LEAD

ON THE CONTACT TAILS, NICKEL UNDERPLATE

846/896 SERIES HIGH TEMP CARD EDGE CONNECTOR

YOUR CONNECTION TO QUALITY & SERVICE

**EDAC INC** TORONTO, ONTARIO CANADA