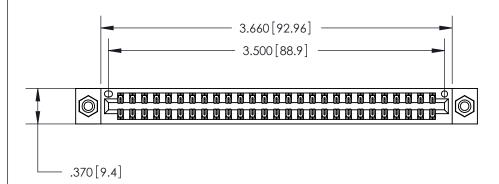

ISSUE NUMBER

ORIGINAL

(1)

.600 [15.24]

Card Slot Accepts .054 [1.37] to .070 [1.78] Thick P.C. Board .330[8.38] Card Slot -.160 [4.07] Point of Contact -

ACAD REFERENCE NO

**EDAC INC** TORONTO, ONTARIO CANADA YOUR CONNECTION TO QUALITY & SERVICE

PART NUMBER: 846-054-522-808

846/896 SERIES HIGH TEMP CARD EDGE CONNECTOR

THESE DRAWINGS AND SPECIFICATIONS ARE THE PROPERTY OF EDAC INC.,AND SHALL NOT BE REPRODUCED, OR COPIED OR USED AS THE BASIS FOR THE MANUFACTURE OR SALE OF APPARATUS WITHOUT WRITTEN PERMISSION.

<u>Contact Dimensions:</u> 522-P.C. Tail .025 Sq. (0.64 Sq.) - Tail LG. =.440 (11.18) .125 (3.18) Contact Spacing x .250 (6.35) Row Spacing

THIS IS A C.A.D. GENERATED DRAWING DO NOT MAKE MANUAL REVISIONS TO MASTER.