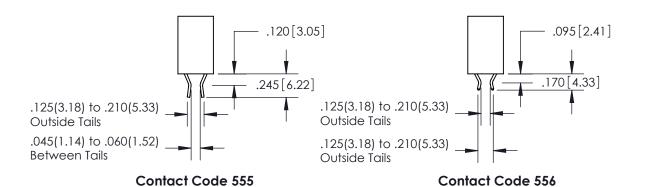

## 846/896 SERIES HIGH TEMP CARD EDGE CONNECTOR CONTACT CODE 555,556,558,559,560 DIMENSIONS

YOUR CONNECTION TO QUALITY & SERVICE

**EDAC INC** TORONTO, ONTARIO CANADA

THESE DRAWINGS AND SPECIFICATIONS ARE THE PROPERTY OF EDAC INC.,AND SHALL NOT BE REPRODUCED, OR COPIED OR USED AS THE BASIS FOR THE MANUFACTURE OR SALE OF APPARATUS WITHOUT WRITTEN PERMISSION.

846-FNG-MASTER

INSULATOR MATERIAL: THERMOPLASTIC POLYESTER, UL 94V-0 CONTACT MATERIAL; COPPER, NICKEL, TIN ALLOY CA-725 CONTACT PLATING: GOLD ON THE MATING AREA, TIN-LEAD

ON THE CONTACT TAILS, NICKEL UNDERPLATE