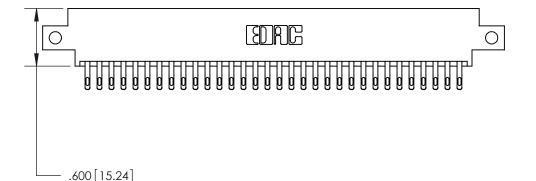

ISSUE NUMBER

ORIGINAL

Card Slot Accepts .054 [1.37] to .070 [1.78] Thick P.C. Board .330 [8.38] Card Slot .160 [4.07] Point of Contact -

- INSULATOR MATERIAL: THERMOPLASTIC POLYESTER, UL 94V-0 CONTACT MATERIAL; COPPER, NICKEL, TIN ALLOY CA-725 CONTACT PLATING: GOLD ON THE MATING AREA, TIN-LEAD
  - ON THE CONTACT TAILS, NICKEL UNDERPLATE