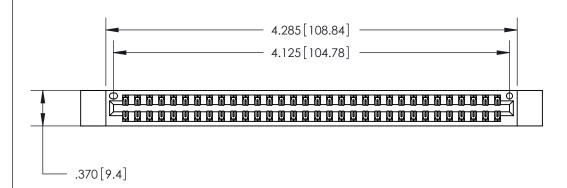

846/896 SERIES HIGH TEMP CARD EDGE CONNECTOR PART NUMBER: 846-064-555-812

**EDAC INC** TORONTO, ONTARIO CANADA

THESE DRAWINGS AND SPECIFICATIONS ARE THE PROPERTY OF EDAC INC.,AND SHALL NOT BE REPRODUCED, OR COPIED OR USED AS THE BASIS FOR THE MANUFACTURE OR SALE OF APPARATUS WITHOUT WRITTEN PERMISSION.

ISSUE NUMBER

ORIGINAL

Card Slot Accepts .054 [1.37] to .070 [1.78] Thick P.C. Board .330 [8.38] Card Slot .160 [4.07] Point of Contact -

- INSULATOR MATERIAL: THERMOPLASTIC POLYESTER, UL 94V-0 CONTACT MATERIAL; COPPER, NICKEL, TIN ALLOY CA-725 CONTACT PLATING: GOLD ON THE MATING AREA, TIN-LEAD
  - ON THE CONTACT TAILS, NICKEL UNDERPLATE