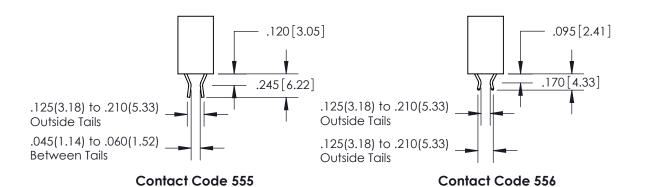

<u>Contact Dimensions:</u> 555-Extender Board Bend (Code 500 Contacts) See Sheet 2 for Contact Code 555, 556, 558, 559, 560 Dimensions

THIS IS A C.A.D. GENERATED DRAWING DO NOT MAKE MANUAL REVISIONS TO MASTER.

## 846/896 SERIES HIGH TEMP CARD EDGE CONNECTOR CONTACT CODE 555,556,558,559,560 DIMENSIONS

YOUR CONNECTION TO QUALITY & SERVICE

**EDAC INC** TORONTO, ONTARIO CANADA

THESE DRAWINGS AND SPECIFICATIONS ARE THE PROPERTY OF EDAC INC.,AND SHALL NOT BE REPRODUCED, OR COPIED OR USED AS THE BASIS FOR THE MANUFACTURE OR SALE OF APPARATUS WITHOUT WRITTEN PERMISSION.