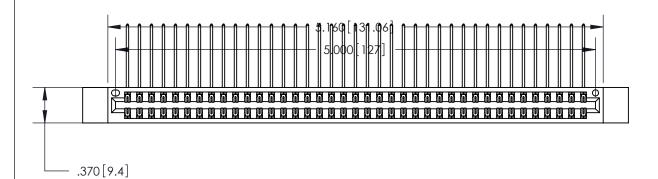

<u>Contact Dimensions:</u>
558-90 Degree Bend (Code 541 Contacts)
See Sheet 2 for Contact Code 555, 556, 558, 559, 560 Dimensions

THIS IS A C.A.D. GENERATED DRAWING DO NOT MAKE MANUAL REVISIONS TO MASTER.

ISSUE NUMBER

ORIGINAL

1

Card Slot Accepts .054 [1.37] to .070 [1.78] Thick P.C. Board .330 [8.38] Card Slot .160 [4.07] Point of Contact -

- INSULATOR MATERIAL: THERMOPLASTIC POLYESTER, UL 94V-0 CONTACT MATERIAL; COPPER, NICKEL, TIN ALLOY CA-725
- CONTACT PLATING: GOLD ON THE MATING AREA, TIN-LEAD

ON THE CONTACT TAILS, NICKEL UNDERPLATE

## 846/896 SERIES HIGH TEMP CARD EDGE CONNECTOR PART NUMBER: 846-078-558-812

YOUR CONNECTION TO QUALITY & SERVICE

**EDAC INC** TORONTO, ONTARIO CANADA

THESE DRAWINGS AND SPECIFICATIONS ARE THE PROPERTY OF EDAC INC., AND SHALL NOT BE REPRODUCED, OR COPIED OR USED AS THE BASIS FOR THE MANUFACTURE OR SALE OF APPARATUS WITHOUT WRITTEN PERMISSION.