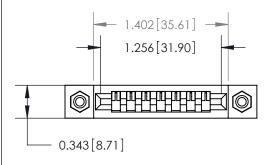

## **Mounting Option**

#4-40 Unified Threaded Inserts

## **Contact Detail**

PC Tail .046x.013(1.17x0.33) - Tail LG=.213(5.41)

.156 [3.96] Contact Spacing x .200 [5.08] Row Spacing

**See Accompanying Page for:** 

**Contact Bend Details** 

1

**SECTION A-A** 

.175 [4.45] Point of Contact (Measured from bottom of Card Slot) Card Slot Accepts .054 [1.37] to .070 [1.78] Thick P.C. Board