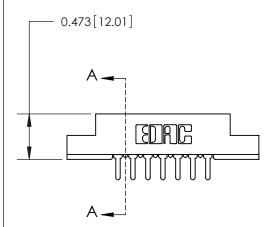

## **Contact Detail**

PC Tail .046x.013(1.17x0.33) - Tail LG=.213(5.41)

.156 [3.96] Contact Spacing x .200 [5.08] Row Spacing

**See Accompanying Page for:** 

**Contact Bend Details** 

1

**SECTION A-A** 

.175 [4.45] Point of Contact (Measured from bottom of Card Slot) Card Slot Accepts .054 [1.37] to .070 [1.78] Thick P.C. Board