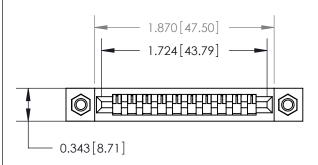

## **Mounting Option**

M3-0.5 Metric Threaded Inserts

## **Contact Detail**

Wire Wrap .046x.013(1.17x0.33) - Tail LG=.708(17.98) .156 [3.96] Contact Spacing x .200 [5.08] Row Spacing





**See Accompanying Page for:** 

**Contact Bend Details** 



**SECTION A-A** 



| 807/857 Series High          | Temp Card Edge Connector |
|------------------------------|--------------------------|
| Part Number: 857-010-445-107 |                          |

YOUR CONNECTION TO QUALITY & SERVICE

| ACAD REFERENCE NO. 807 ENG MASTER |                  |  |
|-----------------------------------|------------------|--|
| DRAWN: J.LEE                      | DATE: AUG. 11/09 |  |
| CHECKED:                          | DATE:            |  |
| SCALE: NTS                        | SHEET 1 OF 2     |  |
| DRAWING NUMBER                    | ISSUE            |  |
|                                   |                  |  |

807 Assembly