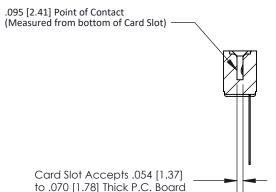

## **Contact Detail**

Wire Wrap .046x.013(1.17x0.33) - Tail LG=.708(17.98) .156 [3.96] Contact Spacing x .200 [5.08] Row Spacing

**See Accompanying Page for:** 

**Contact Bend Details** 

**SECTION A-A** 

| 807/857 Series High          | Temp Card Edge Connector |
|------------------------------|--------------------------|
| Part Number: 857-010-445-107 |                          |