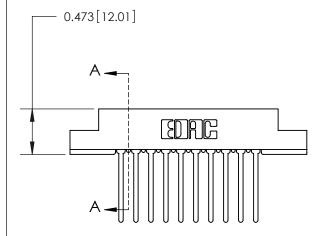

## **Contact Detail**

Wire Wrap .046x.013(1.17x0.33) - Tail LG=.708(17.98) .156 [3.96] Contact Spacing x .200 [5.08] Row Spacing

**See Accompanying Page for:** 

**Contact Bend Details** 

**SECTION A-A** 

| 807/857 Series High          | Temp Card Edge Connector |
|------------------------------|--------------------------|
| Part Number: 857-010-445-107 |                          |