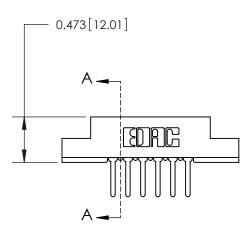

## **Contact Detail**

PC Tail .046x.013(1.17x0.33) - Tail LG=.358(9.09)

.156 [3.96] Contact Spacing x .200 [5.08] Row Spacing

## **See Accompanying Page for:**

**Contact Bend Details** 

**SECTION A-A** 

| 807/857 Series High Temp Card Edge Connecto |  |  |
|---------------------------------------------|--|--|
| Part Number: 857-012-422-202                |  |  |