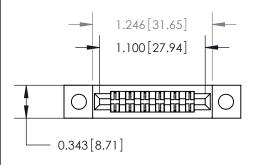

## **Mounting Option**

.128 (3.25) Dia. Mounting Holes

## **Contact Detail**

PC Tail .046x.013(1.17x0.33) - Tail LG=.358(9.09)

.156 [3.96] Contact Spacing x .200 [5.08] Row Spacing





## **See Accompanying Page for:**

**Contact Bend Details** 



**SECTION A-A** 



| 807/857 Series High Temp Card Edge Connecto |  |  |
|---------------------------------------------|--|--|
| Part Number: 857-012-422-202                |  |  |

YOUR CONNECTION TO QUALITY & SERVICE

|   | DRAWN: J.LEE   | DATE: AUG. 11/09 |  |
|---|----------------|------------------|--|
|   | CHECKED:       | DATE:            |  |
|   | SCALE: NTS     | SHEET 1 OF 2     |  |
| ) | DRAWING NUMBER | ISSUE            |  |

ACAD REFERENCE NO.

807 Assembly

807 ENG MASTER