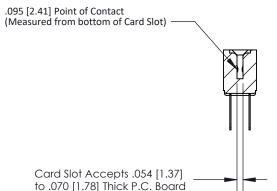

## **Contact Detail**

PC Tail .046x.013(1.17x0.33) - Tail LG=.358(9.09)

.156 [3.96] Contact Spacing x .200 [5.08] Row Spacing