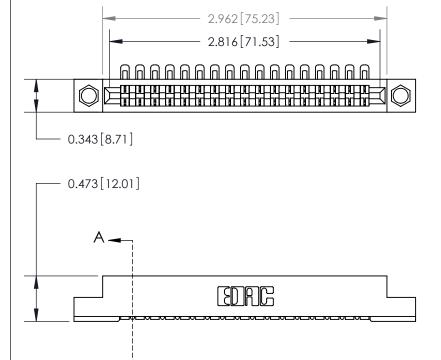

**See Accompanying Page for:** 

**Contact Bend Details** 

807/857 Series High Temp Card Edge Connector Part Number: 857-017-554-104

YOUR CONNECTION TO QUALITY & SERVICE

| ACAD REFERENCE NO. 807 ENG MASTER |                  |
|-----------------------------------|------------------|
| DRAWN: J.LEE                      | DATE: AUG. 11/09 |
| CHECKED:                          | DATE:            |
| SCALE: NTS                        | SHEET 1 OF 2     |
| DRAWING NUMBER                    | ISSUE            |