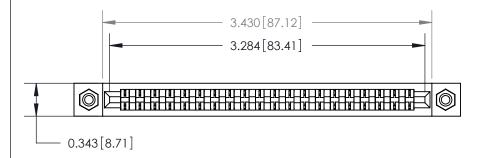

**Mounting Option** 

#4-40 Unified Threaded Inserts

Card Slot Accepts .054 [1.37] to .070 [1.78] Thick P.C. Board

**See Accompanying Page for:** 

**Contact Bend Details** 

| 807/857 Series H             | gh Temp Card Edge Connector |
|------------------------------|-----------------------------|
| Part Number: 857-020-441-108 |                             |