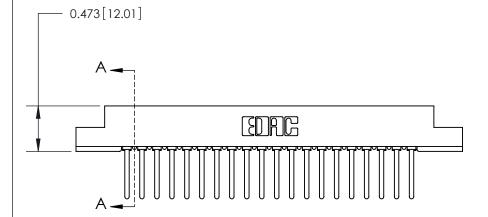

## **Contact Detail**

Wire Wrap .046x.014(1.17x0.36) - Tail LG=.495(12.57)

.156 [3.96] Contact Spacing x .200 [5.08] Row Spacing

**SECTION A-A** 

.175 [4.45] Point of Contact (Measured from bottom of Card Slot)

Card Slot Accepts .054 [1.37] to .070 [1.78] Thick P.C. Board

**See Accompanying Page for:** 

**Contact Bend Details** 

| 807/857 Series H             | gh Temp Card Edge Connector |
|------------------------------|-----------------------------|
| Part Number: 857-020-441-108 |                             |