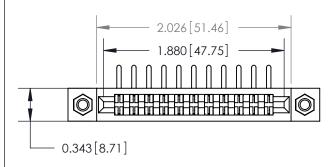

## **Contact Detail**

90 Degree Bend (Code 522 and 540 Contacts)

.156 [3.96] Contact Spacing x .200 [5.08] Row Spacing

.095 [2.41] Point of Contact (Measured from bottom of Card Slot)

**See Accompanying Page for:** 