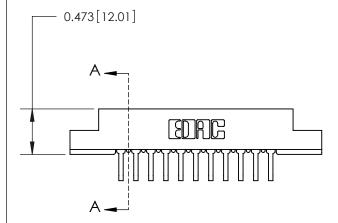

## **Mounting Option**

M3-0.5 Metric Threaded Inserts

## **Contact Detail**

90 Degree Bend (Code 522 and 540 Contacts)

.156 [3.96] Contact Spacing x .200 [5.08] Row Spacing





.095 [2.41] Point of Contact (Measured from bottom of Card Slot)



**See Accompanying Page for:** 

**Contact Bend Details** 

807/857 Series High Temp Card Edge Connector Part Number: 857-022-458-207

YOUR CONNECTION TO QUALITY & SERVICE

| ACAD REFERENCE NO. 807 ENG MASTER |                  |
|-----------------------------------|------------------|
| DRAWN: J.LEE                      | DATE: AUG. 11/09 |
| CHECKED:                          | DATE:            |
| SCALE: NTS                        | SHEET 1 OF 2     |
| DRAWING NUMBER                    | ISSUE            |

807 Assembly

**SECTION A-A**