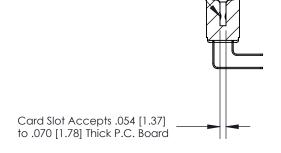

## **Contact Detail**

90 Degree Bend (Code 522 and 540 Contacts)

.156 [3.96] Contact Spacing x .200 [5.08] Row Spacing

.095 [2.41] Point of Contact (Measured from bottom of Card Slot)

**See Accompanying Page for:** 