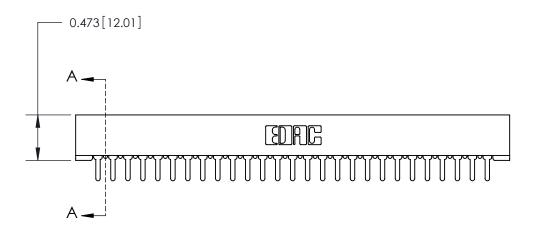

## **Contact Detail**

PC Tail .046x.013(1.17x0.33) - Tail LG=.213(5.41)

.156 [3.96] Contact Spacing x .200 [5.08] Row Spacing

**SECTION A-A** 

.095 [2.41] Point of Contact (Measured from bottom of Card Slot)