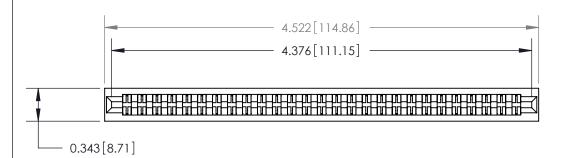

Card Slot Accepts .054 [1.37] to .070 [1.78] Thick P.C. Board

See Accompanying Page for:

**Contact Bend Details** 

807/857 Series High Temp Card Edge Connector Part Number: 857-054-420-201

| ACAD REFERENCE NO. 807 ENG MASTER |                  |
|-----------------------------------|------------------|
| DRAWN: J.LEE                      | DATE: AUG. 11/09 |
| CHECKED:                          | DATE:            |
| SCALE: NTS                        | SHEET 1 OF 2     |
| DRAWING NUMBER                    | ISSUE            |