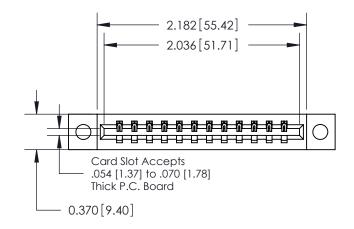

**Mounting Option** 

04-.156 (3.96) Dia. Mounting Holes

## **Contact Detail**

520-P.C. Tail .030x.018(0.76x0.46) - Tail LG=.175(4.45) .156 [3.96] Contact Spacing x .200 [5.08] Row Spacing

THIS IS A C.A.D. GENERATED DRAWING DO NOT MAKE MANUAL REVISIONS TO MASTER.

ISSUE NUMBER ORIGINAL

0.330[8.38] Card Slot .160 [4.06] Point of Contact **SECTION A-A** 

837/887 Series High Temp Card Edge Connector Part Number: 887-012-520-604

YOUR CONNECTION TO QUALITY & SERVICE

**EDAC INC** TORONTO, ONTARIO CANADA