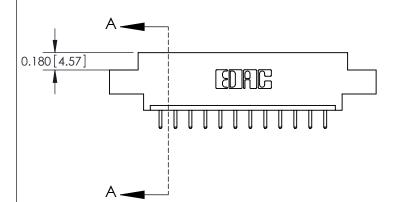

**See Accompanying Pages for:** 

**Contact Bend Details** 

ISSUE NUMBER

ORIGINAL

1

|      | 837/887 Series High Temp Card Edge Connector<br>Contact Bend Detail |                                                                                                                                                                                                  | ACAD REFERENCE | NO. 837 EN | 837 ENG MASTER   |  |
|------|---------------------------------------------------------------------|--------------------------------------------------------------------------------------------------------------------------------------------------------------------------------------------------|----------------|------------|------------------|--|
|      |                                                                     |                                                                                                                                                                                                  | DRAWN: J.LEE   | DATE: OC   | DATE: OCT. 06/09 |  |
|      |                                                                     |                                                                                                                                                                                                  | CHECKED:       | DATE:      | DATE:            |  |
| YOUR | EDAC INC                                                            | THESE DRAWINGS AND SPECIFICATIONS ARE THE PROPERTY OF EDAC INC.,AND SHALL NOT BE REPRODUCED, OR COPIED OR USED AS THE BASIS FOR THE MANUFACTURE OR SALE OF APPARATUS WITHOUT WRITTEN PERMISSION. | SCALE: NTS     | SHEET      | 2 <b>OF</b> 2    |  |
|      | TORONTO, ONTARIO                                                    |                                                                                                                                                                                                  | DRAWING NUMBER | •          | ISSUE            |  |
|      | YOUR CONNECTION TO QUALITY & SERVICE                                |                                                                                                                                                                                                  | 837 Assembly   |            | 1                |  |