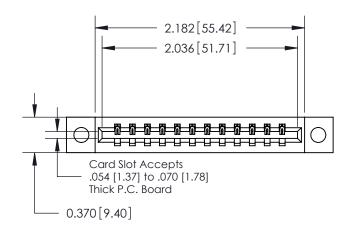

**Mounting Option** 

04-.156 (3.96) Dia. Mounting Holes

## **Contact Detail**

541-Wire Wrap .025 Sq.(0.64 Sq.) - Tail LG=.750(19.05) .156 [3.96] Contact Spacing x .200 [5.08] Row Spacing





**See Accompanying Pages for: Contact Bend Details** 

THIS IS A C.A.D. GENERATED DRAWING DO NOT MAKE MANUAL REVISIONS TO MASTER.



ISSUE NUMBER ORIGINAL



837/887 Series High Temp Card Edge Connector Part Number: 887-012-541-104

YOUR CONNECTION TO QUALITY & SERVICE

**EDAC INC** TORONTO, ONTARIO CANADA

THESE DRAWINGS AND SPECIFICATIONS ARE THE PROPERTY OF EDAC INC.,AND SHALL NOT BE REPRODUCED, OR COPIED OR USED AS THE BASIS FOR THE MANUFACTURE OR SALE OF APPARATUS WITHOUT WRITTEN PERMISSION.

| ACAD REFERENCE NO. | 837 ENG MASTER   |       |  |
|--------------------|------------------|-------|--|
| DRAWN: J.LEE       | DATE: OCT. 06/09 |       |  |
| CHECKED:           | DATE:            |       |  |
| SCALE: NTS         | SHEET            | OF 2  |  |
| DRAWING NUMBER     |