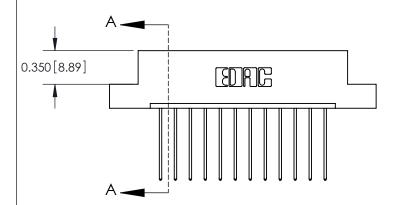

**Mounting Option** 

04-.156 (3.96) Dia. Mounting Holes

## **Contact Detail**

541-Wire Wrap .025 Sq.(0.64 Sq.) - Tail LG=.750(19.05) .156 [3.96] Contact Spacing x .200 [5.08] Row Spacing





**See Accompanying Pages for: Contact Bend Details** 

THIS IS A C.A.D. GENERATED DRAWING DO NOT MAKE MANUAL REVISIONS TO MASTER.



ISSUE NUMBER ORIGINAL



837/887 Series High Temp Card Edge Connector Part Number: 887-012-541-104

YOUR CONNECTION TO QUALITY & SERVICE

**EDAC INC** TORONTO, ONTARIO CANADA

THESE DRAWINGS AND SPECIFICATIONS ARE THE PROPERTY OF EDAC INC.,AND SHALL NOT BE REPRODUCED, OR COPIED OR USED AS THE BASIS FOR THE MANUFACTURE OR SALE OF APPARATUS WITHOUT WRITTEN PERMISSION.

| ACAD REFERENCE NO. | 837 ENG MASTER   |       |  |
|--------------------|------------------|-------|--|
| DRAWN: J.LEE       | DATE: OCT. 06/09 |       |  |
| CHECKED:           | DATE:            |       |  |
| SCALE: NTS         | SHEET            | OF 2  |  |
| DRAWING NUMBER     |