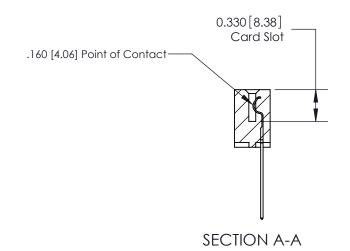

## **Contact Detail**

541-Wire Wrap .025 Sq.(0.64 Sq.) - Tail LG=.750(19.05) .156 [3.96] Contact Spacing x .200 [5.08] Row Spacing

**See Accompanying Pages for: Contact Bend Details** 

THIS IS A C.A.D. GENERATED DRAWING DO NOT MAKE MANUAL REVISIONS TO MASTER.