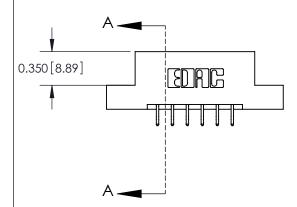

## **Mounting Option**

04-.156 (3.96) Dia. Mounting Holes

## **Contact Detail**

556-Extender Board Bend (Code 520 Contacts)

.156 [3.96] Contact Spacing x .200 [5.08] Row Spacing

**See Accompanying Pages for: Contact Bend Details** 

THIS IS A C.A.D. GENERATED DRAWING DO NOT MAKE MANUAL REVISIONS TO MASTER.