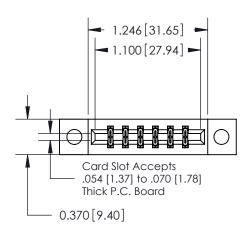

## **Mounting Option**

04-.156 (3.96) Dia. Mounting Holes

## **Contact Detail**

556-Extender Board Bend (Code 520 Contacts)

.156 [3.96] Contact Spacing x .200 [5.08] Row Spacing

**See Accompanying Pages for: Contact Bend Details** 

THIS IS A C.A.D. GENERATED DRAWING DO NOT MAKE MANUAL REVISIONS TO MASTER.