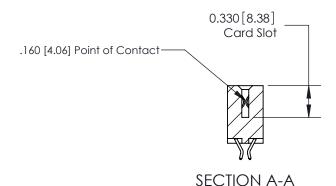

## **Contact Detail**

556-Extender Board Bend (Code 520 Contacts)

.156 [3.96] Contact Spacing x .200 [5.08] Row Spacing

**See Accompanying Pages for: Contact Bend Details** 

THIS IS A C.A.D. GENERATED DRAWING DO NOT MAKE MANUAL REVISIONS TO MASTER.