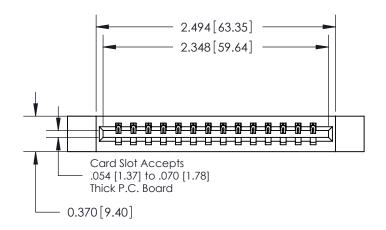

## **Contact Detail**

540-Wire Wrap .025 Sq.(0.64 Sq.) - Tail LG=.560(14.22) .156 [3.96] Contact Spacing x .200 [5.08] Row Spacing

THIS IS A C.A.D. GENERATED DRAWING DO NOT MAKE MANUAL REVISIONS TO MASTER.