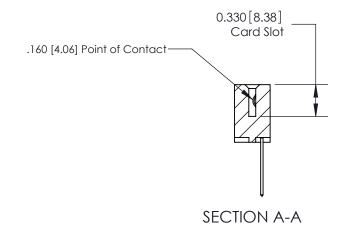

## **See Accompanying Pages for:**

**Contact Bend Details** 

837/887 Series High Temp Card Edge Connector Part Number: 887-014-540-112

**EDAC INC** TORONTO, ONTARIO CANADA

THESE DRAWINGS AND SPECIFICATIONS ARE THE PROPERTY OF EDAC INC.,AND SHALL NOT BE REPRODUCED, OR COPIED OR USED AS THE BASIS FOR THE MANUFACTURE OR SALE OF APPARATUS WITHOUT WRITTEN PERMISSION.

ISSUE NUMBER

ORIGINAL

1

|                     | 837/887 Series High Temp Card Edge Connector |                                                                                                                                                              | ACAD REFERENCE | NO. 837 EN       | 837 ENG MASTER |  |
|---------------------|----------------------------------------------|--------------------------------------------------------------------------------------------------------------------------------------------------------------|----------------|------------------|----------------|--|
| Contact Bend Detail |                                              | DRAWN: J.LEE                                                                                                                                                 | DATE: OC       | DATE: OCT. 06/09 |                |  |
|                     |                                              |                                                                                                                                                              | CHECKED: DATE: |                  |                |  |
|                     | EDAC INC                                     | TORONTO, ONTARIO CANADA  ARE THE PROPERTY OF EDAC INC., AND SHALL NOT BE REPRODUCED, OR COPIED OR USED AS THE BASIS FOR THE MANUFACTURE OR SALE OF APPARATUS | SCALE: NTS     | SHEET            | 2 <b>OF</b> 2  |  |
|                     | TORONTO, ONTARIO                             |                                                                                                                                                              | DRAWING NUMBER |                  | ISSUE          |  |
| ,                   | YOUR CONNECTION TO QUALITY & SERVICE         |                                                                                                                                                              | 837 Assembly   |                  | 1              |  |