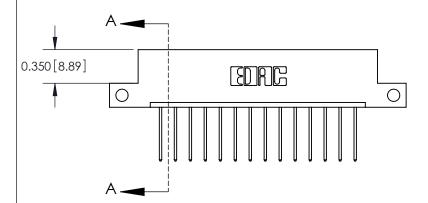

**Mounting Option** 

12-.128 (3.25) Dia. Side Mounting Holes

## **Contact Detail**

540-Wire Wrap .025 Sq.(0.64 Sq.) - Tail LG=.560(14.22) .156 [3.96] Contact Spacing x .200 [5.08] Row Spacing





THIS IS A C.A.D. GENERATED DRAWING DO NOT MAKE MANUAL REVISIONS TO MASTER.



ISSUE NUMBER ORIGINAL



## **See Accompanying Pages for:**

**Contact Bend Details** 

837/887 Series High Temp Card Edge Connector Part Number: 887-014-540-112



**EDAC INC** TORONTO, ONTARIO CANADA

THESE DRAWINGS AND SPECIFICATIONS ARE THE PROPERTY OF EDAC INC.,AND SHALL NOT BE REPRODUCED, OR COPIED OR USED AS THE BASIS FOR THE MANUFACTURE OR SALE OF APPARATUS WITHOUT WRITTEN PERMISSION.

| ACAD REFERENCE NO. | 837 ENG MASTER   |  |  |
|--------------------|------------------|--|--|
| DRAWN: J.LEE       | DATE: OCT. 06/09 |  |  |
| CHECKED:           | DATE:            |  |  |
| SCALE: NTS         | SHEET 1 OF 2     |  |  |
| DRAWING NUMBER     | ISSUE            |  |  |
| 837 Assembly       | 1