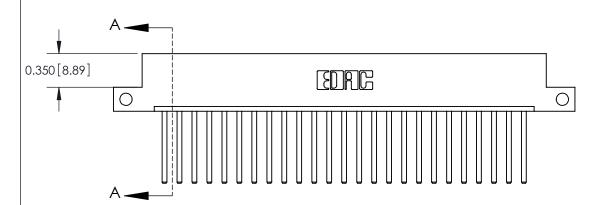

**Mounting Option Contact Detail** 

THIS IS A C.A.D. GENERATED DRAWING DO NOT MAKE MANUAL REVISIONS TO MASTER.

ISSUE NUMBER

ORIGINAL

12-.128 (3.25) Dia. Side Mounting Holes

544-Wire Wrap .050x.025(1.27x0.64) - Tail LG=.750(19.05)

.156 [3.96] Contact Spacing x .200 [5.08] Row Spacing

**See Accompanying Pages for:** 

**Contact Bend Details** 

837/887 Series High Temp Card Edge Connector Part Number: 887-025-544-112

|                    | EDAC INC          |  |  |
|--------------------|-------------------|--|--|
|                    | TORONTO, ONTARIO  |  |  |
|                    | CANADA            |  |  |
| YOUR CONNECTION TO | QUALITY & SERVICE |  |  |