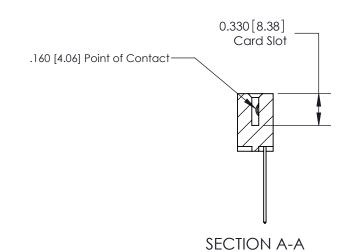

**Mounting Option Contact Detail** 

THIS IS A C.A.D. GENERATED DRAWING DO NOT MAKE MANUAL REVISIONS TO MASTER.

ISSUE NUMBER

ORIGINAL

12-.128 (3.25) Dia. Side Mounting Holes

544-Wire Wrap .050x.025(1.27x0.64) - Tail LG=.750(19.05)

ISSUE NUMBER

ORIGINAL

1

|                     | 837/887 Series High Temp Card Edge Connector                                                                                                                                                                                                                           |                                  | ACAD REFERENCE | NO. 837 EN       | 837 ENG MASTER |  |
|---------------------|------------------------------------------------------------------------------------------------------------------------------------------------------------------------------------------------------------------------------------------------------------------------|----------------------------------|----------------|------------------|----------------|--|
| Contact Bend Detail |                                                                                                                                                                                                                                                                        | DRAWN: J.LEE                     | DATE: OC       | DATE: OCT. 06/09 |                |  |
|                     | Confact bend Defail                                                                                                                                                                                                                                                    |                                  | CHECKED:       | DATE:            | DATE:          |  |
|                     | EDAC INC TORONTO, ONTARIO CANADA YOUR CONNECTION TO QUALITY & SERVICE  THESE DRAWINGS AND SPECIFICATIONS ARE THE PROPERTY OF EDAC INC.,AND SHALL NOT BE REPRODUCED,OR COPIED OR USED AS THE BASIS FOR THE MANUFACTURE OR SALE OF APPARATUS WITHOUT WRITTEN PERMISSION. |                                  | SCALE: NTS     | SHEET            | 2 <b>OF</b> 2  |  |
|                     |                                                                                                                                                                                                                                                                        | DRAWING NUMBER                   |                | ISSUE            |                |  |
|                     |                                                                                                                                                                                                                                                                        | MANUFACTURE OR SALE OF APPARATUS | 837 Assembly   |                  | 1              |  |