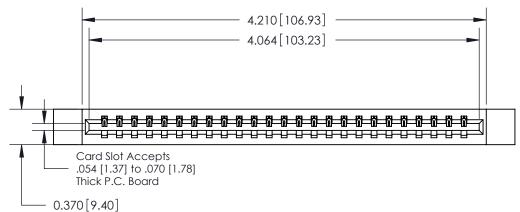

.156 [3.96] Contact Spacing x .200 [5.08] Row Spacing

**See Accompanying Pages for:** 

**Contact Bend Details** 

837/887 Series High Temp Card Edge Connector Part Number: 887-025-544-112

|                    | EDAC INC          |  |  |
|--------------------|-------------------|--|--|
|                    | TORONTO, ONTARIO  |  |  |
|                    | CANADA            |  |  |
| YOUR CONNECTION TO | QUALITY & SERVICE |  |  |