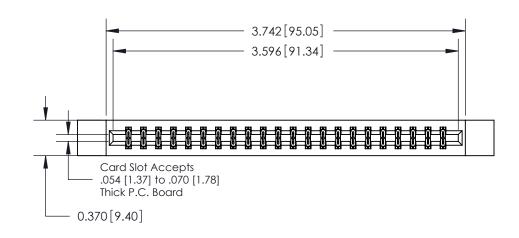

ISSUE NUMBER

ORIGINAL

**See Accompanying Pages for:** 

**Contact Bend Details** 

837/887 Series High Temp Card Edge Connector Part Number: 887-044-540-812

|                    | EDAC INC          |  |  |
|--------------------|-------------------|--|--|
|                    | TORONTO, ONTARIO  |  |  |
|                    | CANADA            |  |  |
| YOUR CONNECTION TO | QUALITY & SERVICE |  |  |