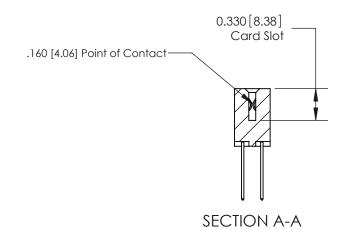

## **Contact Detail**

540-Wire Wrap .025 Sq.(0.64 Sq.) - Tail LG=.560(14.22)

.156 [3.96] Contact Spacing x .200 [5.08] Row Spacing

THIS IS A C.A.D. GENERATED DRAWING DO NOT MAKE MANUAL REVISIONS TO MASTER.