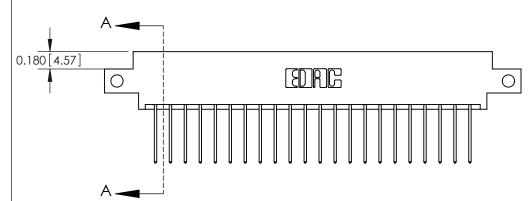

## **Contact Detail**

540-Wire Wrap .025 Sq.(0.64 Sq.) - Tail LG=.560(14.22)

.156 [3.96] Contact Spacing x .200 [5.08] Row Spacing

THIS IS A C.A.D. GENERATED DRAWING DO NOT MAKE MANUAL REVISIONS TO MASTER.