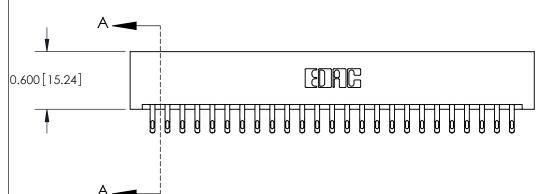

## **Contact Detail**

555-Extender Board Bend (Code 500 Contacts)

.156 [3.96] Contact Spacing x .200 [5.08] Row Spacing

THIS IS A C.A.D. GENERATED DRAWING DO NOT MAKE MANUAL REVISIONS TO MASTER.

ISSUE NUMBER

ORIGINAL

**See Accompanying Pages for:** 

**Contact Bend Details** 

837/887 Series High Temp Card Edge Connector Part Number: 887-050-555-201

YOUR CONNECTION TO QUALITY & SERVICE

**EDAC INC** TORONTO, ONTARIO CANADA