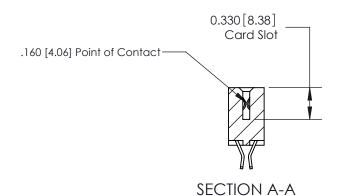

## **Contact Detail**

555-Extender Board Bend (Code 500 Contacts)

.156 [3.96] Contact Spacing x .200 [5.08] Row Spacing

THIS IS A C.A.D. GENERATED DRAWING DO NOT MAKE MANUAL REVISIONS TO MASTER.

ISSUE NUMBER

ISSUE NUMBER

ORIGINAL

1

|                     | 837/887 Series High Temp Card Edge Connector |                                                                                                                                                              | ACAD REFERENCE | NO. 837 EN       | 837 ENG MASTER |  |
|---------------------|----------------------------------------------|--------------------------------------------------------------------------------------------------------------------------------------------------------------|----------------|------------------|----------------|--|
| Contact Bend Detail |                                              | DRAWN: J.LEE                                                                                                                                                 | DATE: OC       | DATE: OCT. 06/09 |                |  |
|                     | Confider Bend Defall                         |                                                                                                                                                              | CHECKED:       | DATE:            |                |  |
|                     | EDAC INC THESE                               | TORONTO, ONTARIO CANADA  ARE THE PROPERTY OF EDAC INC., AND SHALL NOT BE REPRODUCED, OR COPIED OR USED AS THE BASIS FOR THE MANUFACTURE OR SALE OF APPARATUS | SCALE: NTS     | SHEET            | 2 <b>OF</b> 2  |  |
|                     | TORONTO, ONTARIO                             |                                                                                                                                                              | DRAWING NUMBER |                  | ISSUE          |  |
|                     | YOUR CONNECTION TO QUALITY & SERVICE         |                                                                                                                                                              | 837 Assembly   |                  | 1              |  |