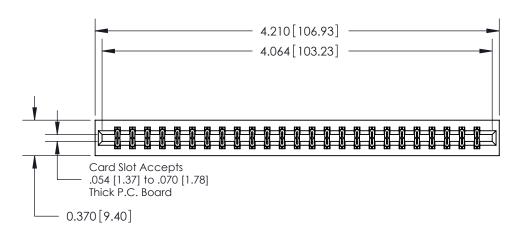

**Mounting Option** 

01-No Mounting Lugs

ORIGINAL

**See Accompanying Pages for:** 

**Contact Bend Details** 

837/887 Series High Temp Card Edge Connector Part Number: 887-050-555-201

YOUR CONNECTION TO QUALITY & SERVICE

**EDAC INC** TORONTO, ONTARIO CANADA