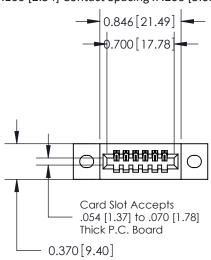

.240 [6.10] Point of Contact-

842/892 Series High Temp Card Edge Connector Part Number: 892-006-542-102

YOUR CONNECTION TO QUALITY & SERVICE

842 ENG MASTER J.LEE DATE: OCT. 06/09 SHEET 1 OF 3

**SECTION A-A** 

## **Contact Detail**

542-Wire Wrap .025 Sq.(0.64 Sq.) - Tail LG=.655(16.64) .100 [2.54] Contact Spacing x .200 [5.08] Row Spacing

**See Accompanying Pages for:** 

- **Contact Bend Details**
- **Mounting Options**