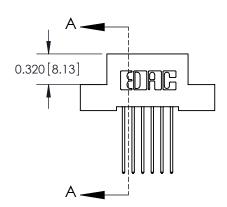

842 Assembly

THIS IS A C.A.D. GENERATED DRAWING DO NOT MAKE MANUAL REVISIONS TO MASTER

ORIGINAL (1)

| 842/892 Series High Temp Card Edge Connector<br>Contact Bend Detail |                                                                                                 | ACAD REFERENCE NO. 842 ENG MASTER |             |                  |        |
|---------------------------------------------------------------------|-------------------------------------------------------------------------------------------------|-----------------------------------|-------------|------------------|--------|
|                                                                     |                                                                                                 | DRAWN:                            | J.LEE       | DATE: OCT. 06/09 |        |
|                                                                     |                                                                                                 | CHECKED:                          |             | DATE:            |        |
| EDAC INC                                                            | THESE DRAWINGS AND SPECIFICATIONS ARE THE PROPERTY OF EDAC INCAND                               | SCALE:                            | NTS         | SHEET :          | 2 OF 3 |
| TORONTO, ONTARIO                                                    | SHALL NOT BE REPRODUCED,OR COPIED OR USED AS THE BASIS FOR THE MANUFACTURE OR SALE OF APPARATUS | DRAWING                           | NUMBER      |                  | ISSUE  |
| YOUR CONNECTION TO QUALITY & SERVICE                                |                                                                                                 | 8                                 | 42 Assembly |                  | 1      |