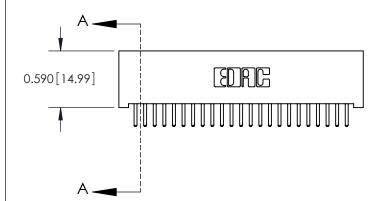

.240 [6.10] Point of Contact-

842/892 Series High Temp Card Edge Connector Part Number: 892-023-520-101

YOUR CONNECTION TO QUALITY & SERVICE

|   | CHECKED:       | DATE: |        |  |  |
|---|----------------|-------|--------|--|--|
|   | SCALE: NTS     | SHEET | 1 OF 3 |  |  |
| D | DRAWING NUMBER |       | ISSUE  |  |  |
|   | 842 Assembly   |       | 1      |  |  |

J.LEE

842 ENG MASTER

DATE: OCT. 06/09

**SECTION A-A** 