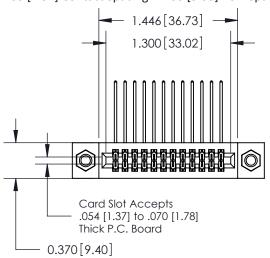

## **Contact Detail**

558-90 Degree Bend (Code 541 Contacts)

.100 [2.54] Contact Spacing x .200 [5.08] Row Spacing

**See Accompanying Pages for:** 

- **Contact Bend Details**
- **Mounting Options**

.240 [6.10] Point of Contact-