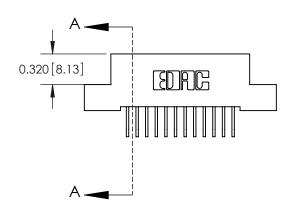

CANADA

Part Number: 892-024-558-207

J.LEE DATE: OCT. 06/09 SHEET 1 OF 3 NTS 842 Assembly

SECTION A-A

842 ENG MASTER

THIS IS A C.A.D. GENERATED DRAWING DO NOT MAKE MANUAL REVISIONS TO MASTER

ORIGINAL (1)

| 842/892 Series High Temp Card Edge Connector<br>Contact Bend Detail |                                                                                                 | ACAD REFERENCE NO. 842 ENG MASTER |             |                  |        |
|---------------------------------------------------------------------|-------------------------------------------------------------------------------------------------|-----------------------------------|-------------|------------------|--------|
|                                                                     |                                                                                                 | DRAWN:                            | J.LEE       | DATE: OCT. 06/09 |        |
|                                                                     |                                                                                                 | CHECKED:                          |             | DATE:            |        |
| EDAC INC                                                            | THESE DRAWINGS AND SPECIFICATIONS ARE THE PROPERTY OF EDAC INCAND                               | SCALE:                            | NTS         | SHEET :          | 2 OF 3 |
| TORONTO, ONTARIO                                                    | SHALL NOT BE REPRODUCED,OR COPIED OR USED AS THE BASIS FOR THE MANUFACTURE OR SALE OF APPARATUS | DRAWING                           | NUMBER      |                  | ISSUE  |
| YOUR CONNECTION TO QUALITY & SERVICE                                |                                                                                                 | 8                                 | 42 Assembly |                  | 1      |