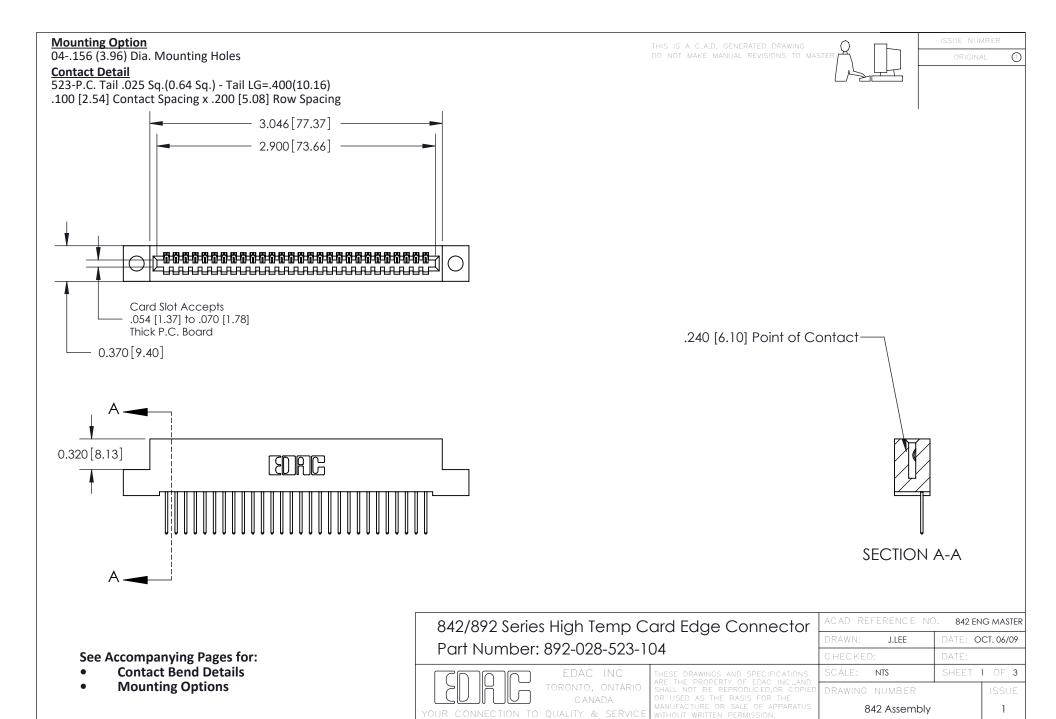

THIS IS A C.A.D. GENERATED DRAWING DO NOT MAKE MANUAL REVISIONS TO MASTER

ORIGINAL (1)



| 842/892 Series High Temp Card Edge Connector<br>Contact Bend Detail |                                                                                                 | ACAD REFERENCE NO. 842 ENG MASTER |             |                  |        |
|---------------------------------------------------------------------|-------------------------------------------------------------------------------------------------|-----------------------------------|-------------|------------------|--------|
|                                                                     |                                                                                                 | DRAWN:                            | J.LEE