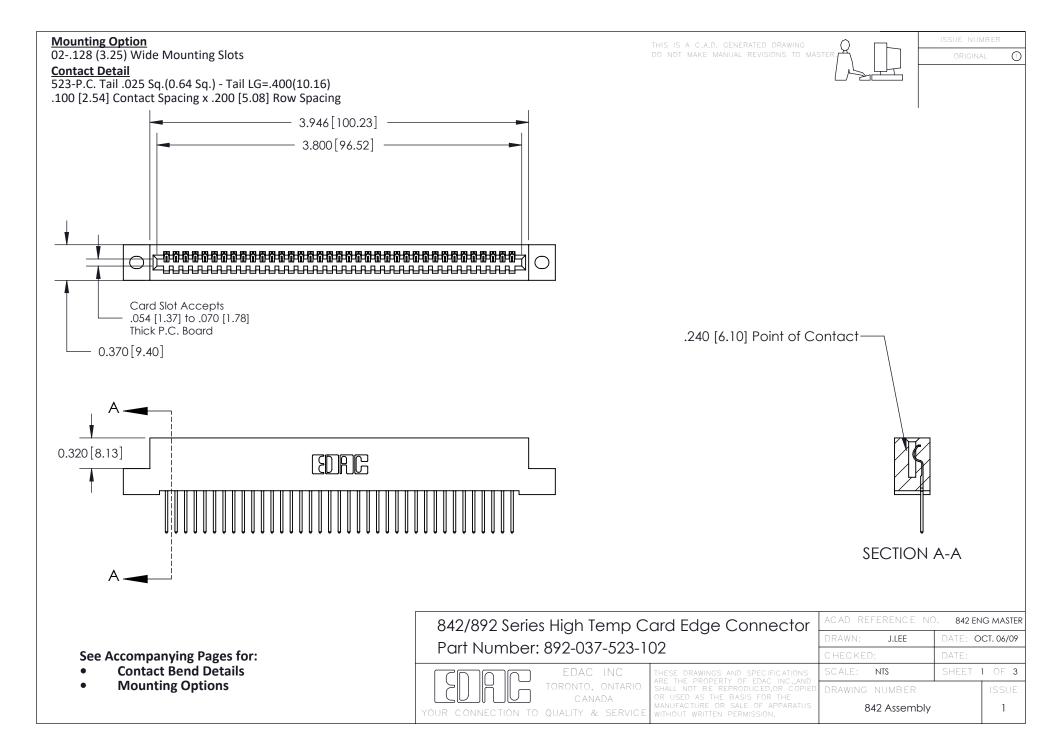

THIS IS A C.A.D. GENERATED DRAWING DO NOT MAKE MANUAL REVISIONS TO MASTER

ORIGINAL (1)



| 842/892 Series High Temp Card Edge Connector<br>Contact Bend Detail |                                                                                                 | ACAD REFERENCE NO. 842 ENG MASTER |             |                  |        |
|---------------------------------------------------------------------|-------------------------------------------------------------------------------------------------|-----------------------------------|-------------|------------------|--------|
|                                                                     |                                                                                                 | DRAWN:                            | J.LEE