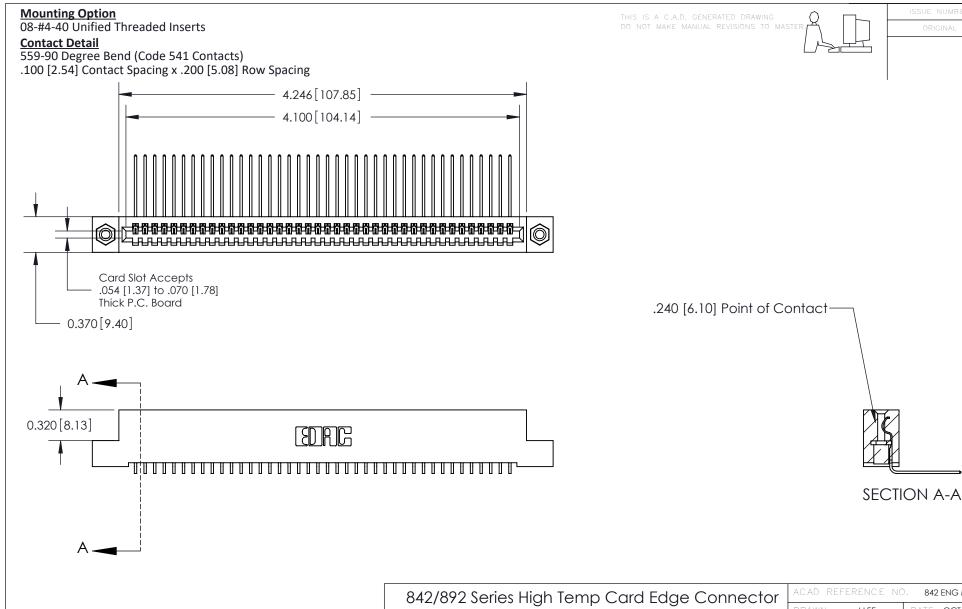

842 Assembly

THIS IS A C.A.D. GENERATED DRAWING DO NOT MAKE MANUAL REVISIONS TO MASTER

ORIGINAL (1)

| 842/892 Series High Temp Card Edge Connector<br>Contact Bend Detail |                                                                   | ACAD REFERENCE NO. 842 ENG MASTER |             |                         |        |
|---------------------------------------------------------------------|-------------------------------------------------------------------|-----------------------------------|-------------|-------------------------|--------|
|                                                                     |                                                                   | DRAWN:                            | J.LEE       | DATE: <b>OCT. 06/09</b> |        |
|                                                                     |                                                                   | CHECKE                            | ):          | DATE:                   |        |
| EDAC INC                                                            | THESE DRAWINGS AND SPECIFICATIONS ARE THE PROPERTY OF EDAC INCAND | SCALE:                            | NTS         | SHEET :                 | 2 OF 3 |
| TORONTO, ONTARIO                                                    | SHALL NOT BE REPRODUCED, OR COPIED OR USED AS THE BASIS FOR THE   | DRAWING                           | NUMBER      |                         | ISSUE  |
| YOUR CONNECTION TO QUALITY & SERVICE                                | MANUFACTURE OR SALE OF APPARATUS WITHOUT WRITTEN PERMISSION.      | 8                                 | 42 Assembly |                         | 1      |

THIS IS A C.A.D. GENERATED DRAWING DO NOT MAKE MANUAL REVISIONS TO MASTER

ISSUE NUMBER

ORIGINAL

1

| 842/892 Series High Temp Card Edge Co<br>Mounting Options  | DRAWN: J.LEE DATE: OCT. 06/09  CHECKED: DATE: |
|------------------------------------------------------------|-----------------------------------------------|
| EDAC INC THESE DRAWINGS AND S ARE THE PROPERTY OF          |                                               |
|                                                            | DUCED,OR COPIED DRAWING NUMBER ISSUE          |
| YOUR CONNECTION TO QUALITY & SERVICE WITHOUT WRITTEN PERMI |                                               |