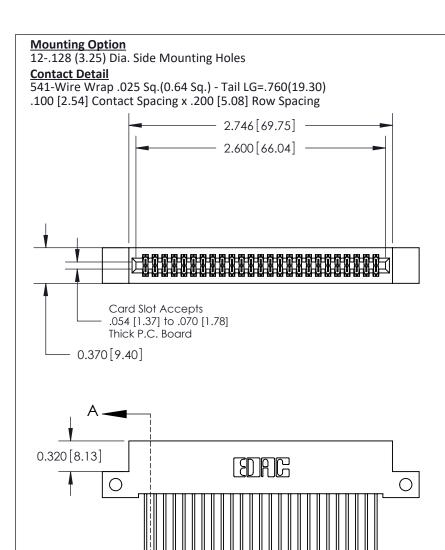

## **See Accompanying Pages for:**

- **Contact Bend Details**
- **Mounting Options**

THIS IS A C.A.D. GENERATED DRAWING DO NOT MAKE MANUAL REVISIONS TO MASTER

ORIGINAL (1)

| 842/892 Series High Temp Card Edge Connector<br>Contact Bend Detail |                                                                   | ACAD REFERENCE NO. 842 ENG MASTER |             |                         |        |
|---------------------------------------------------------------------|-------------------------------------------------------------------|-----------------------------------|-------------|-------------------------|--------|
|                                                                     |                                                                   | DRAWN:                            | J.LEE       | DATE: <b>OCT. 06/09</b> |        |
|                                                                     |                                                                   | CHECKE                            | ):          | DATE:                   |        |
| EDAC INC                                                            | THESE DRAWINGS AND SPECIFICATIONS ARE THE PROPERTY OF EDAC INCAND | SCALE:                            | NTS         | SHEET :                 | 2 OF 3 |
| TORONTO, ONTARIO                                                    | SHALL NOT BE REPRODUCED, OR COPIED OR USED AS THE BASIS FOR THE   | DRAWING                           | NUMBER      |                         | ISSUE  |
| YOUR CONNECTION TO QUALITY & SERVICE                                | MANUFACTURE OR SALE OF APPARATUS WITHOUT WRITTEN PERMISSION.      | 8                                 | 42 Assembly |                         | 1      |

THIS IS A C.A.D. GENERATED DRAWING DO NOT MAKE MANUAL REVISIONS TO MASTER

ISSUE NUMBER

ORIGINAL

1

| 842/892 Series High Temp Card Edge Co<br>Mounting Options  | DRAWN: J.LEE DATE: OCT. 06/09  CHECKED: DATE: |
|------------------------------------------------------------|-----------------------------------------------|
| EDAC INC THESE DRAWINGS AND S ARE THE PROPERTY OF          |                                               |
|                                                            | DUCED,OR COPIED DRAWING NUMBER ISSUE          |
| YOUR CONNECTION TO QUALITY & SERVICE WITHOUT WRITTEN PERMI |                                               |