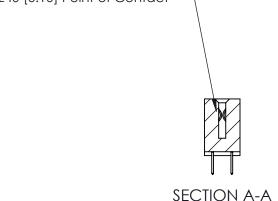

.240 [6.10] Point of Contact-



## **See Accompanying Pages for:**

- **Contact Bend Details**
- **Mounting Options**

| 842/892 Series High Temp Card Edge Connector |
|----------------------------------------------|
| Part Number: 892-054-520-201                 |



| ACAD REFERENCE NO | 842 ENG MASTER   |  |  |  |
|-------------------|------------------|--|--|--|
| DRAWN: J.LEE      | DATE: OCT. 06/09 |  |  |  |
| CHECKED:          | DATE:            |  |  |  |
| SCALE: NTS        | SHEET 1 OF 3     |  |  |  |
| DRAWING NUMBER    | ISSUE            |  |  |  |

842 Assembly

THIS IS A C.A.D. GENERATED DRAWING DO NOT MAKE MANUAL REVISIONS TO MASTER

ORIGINAL (1)



| 842/892 Series High Temp Card Edge Connector<br>Contact Bend Detail |                                                                   | ACAD REFERENCE