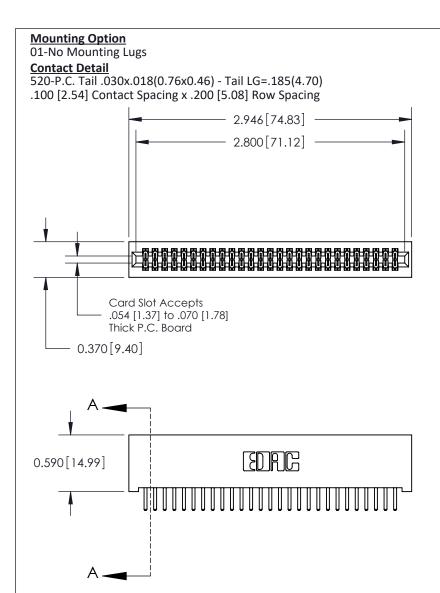

.240 [6.10] Point of Contact-

## **See Accompanying Pages for:**

- **Contact Bend Details**
- **Mounting Options**

| 842/892 Series High Temp Card Edge Connector |
|----------------------------------------------|
| Part Number: 892-054-520-201                 |