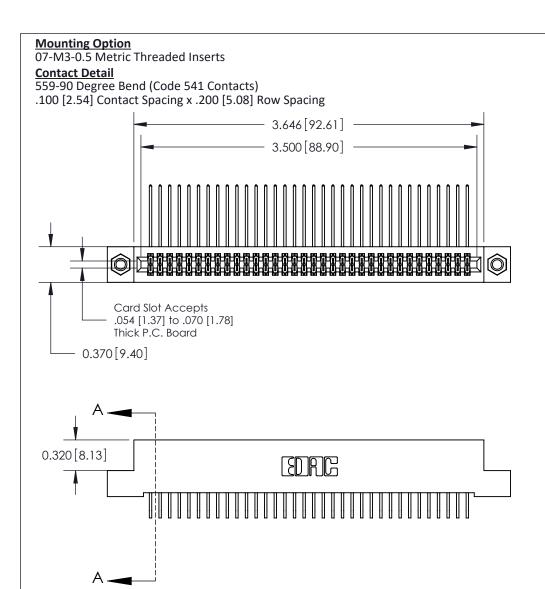

## **See Accompanying Pages for:**

- **Contact Bend Details**
- **Mounting Options**

THIS IS A C.A.D. GENERATED DRAWING DO NOT MAKE MANUAL REVISIONS TO MASTER

ORIGINAL (1)

| 842/892 Series High Temp Card Edge Connector<br>Contact Bend Detail |                                                                                                 | ACAD REFERENCE NO. 842 ENG MASTER |             |                  |        |
|---------------------------------------------------------------------|-------------------------------------------------------------------------------------------------|-----------------------------------|-------------|------------------|--------|
|                                                                     |                                                                                                 | DRAWN:                            | J.LEE       | DATE: OCT. 06/09 |        |
|                                                                     |                                                                                                 | CHECKED:                          |             | DATE:            |        |
| EDAC INC                                                            | THESE DRAWINGS AND SPECIFICATIONS ARE THE PROPERTY OF EDAC INCAND                               | SCALE:                            | NTS         | SHEET :          | 2 OF 3 |
| TORONTO, ONTARIO                                                    | SHALL NOT BE REPRODUCED,OR COPIED OR USED AS THE BASIS FOR THE MANUFACTURE OR SALE OF APPARATUS | DRAWING                           | NUMBER      |                  | ISSUE  |
| YOUR CONNECTION TO QUALITY & SERVICE                                |                                                                                                 | 8                                 | 42 Assembly |                  | 1      |

THIS IS A C.A.D. GENERATED DRAWING
DO NOT MAKE MANUAL REVISIONS TO MASTER

ISSUE NUMBER

ORIGINAL

1

| 842/892 Series High Temp Card Edge Co<br>Mounting Options  | DRAWN: J.LEE DATE: OCT. 06/09  CHECKED: DATE: |
|------------------------------------------------------------|-----------------------------------------------|
| EDAC INC THESE DRAWINGS AND S ARE THE PROPERTY OF          |                                               |
|                                                            | DUCED,OR COPIED DRAWING NUMBER ISSUE          |
| YOUR CONNECTION TO QUALITY & SERVICE WITHOUT WRITTEN PERMI |                                               |