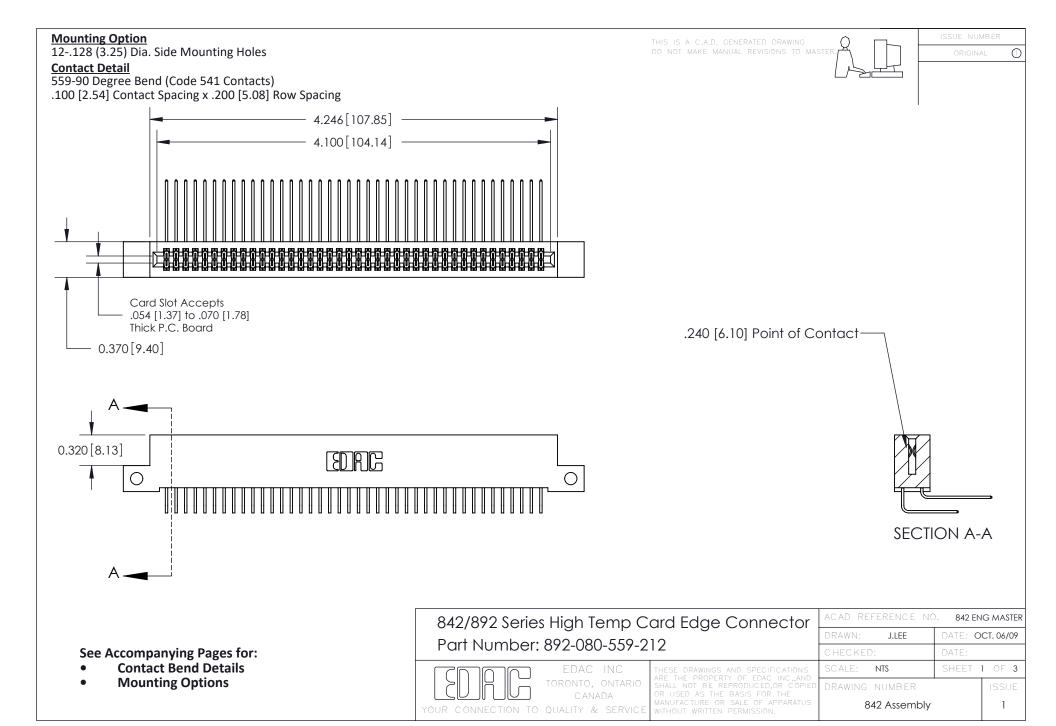

THIS IS A C.A.D. GENERATED DRAWING DO NOT MAKE MANUAL REVISIONS TO MASTER

ORIGINAL (1)



| 842/892 Series High Temp Card Edge Connector<br>Contact Bend Detail |                                                                                                 | ACAD REFERENCE NO. 842 ENG MASTER |             |                  |        |
|---------------------------------------------------------------------|-------------------------------------------------------------------------------------------------|-----------------------------------|-------------|------------------|--------|
|                                                                     |                                                                                                 | DRAWN:                            | J.LEE