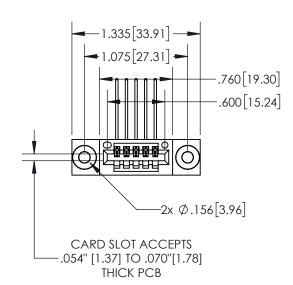

- INSULATOR MATERIAL: THERMOPLASTIC, UL 94V-0
- CONTACT MATERIAL; COPPER TIN ALLOY CONTACT PLATING: GOLD ON THE MATING AREA, TIN PLATING ON THE CONTACT TAILS, NICKEL UNDERPLATE

845/895 SERIES HIGH TEMP CARD EDGE CONNECTOR PART NUMBER: 895-005-559-603

YOUR CONNECTION TO QUALITY & SERVICE

CANADA

| ACAD REFERENCE NO. 845-ENG-MASTER |                  |  |
|-----------------------------------|------------------|--|
| DRAWN: R.STA.MONICA               | DATE:MAY.16/2017 |  |
| CHECKED:                          | DATE:            |  |
| SCALE: 1:1                        | SHEET 1 OF 2     |  |
| DRAWING NUMBER                    | ISSUE            |  |

845-ENG-MASTER

INSULATOR MATERIAL: THERMOPLASTIC POLYESTER, UL 94V-0 DAP MATERIAL AVAILABLE UPON REQUEST

CONTACT MATERIAL; COPPER ALLOY

CONTACT MATERIAL, COPPER ALLOT CONTACT PLATING: GOLD ON THE MATING AREA, TIN PLATING ON THE CONTACT TAILS, NICKEL UNDERPLATE