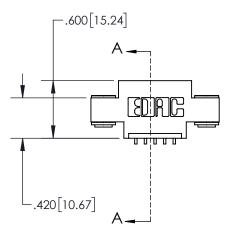

## **Contact Dimensions:** 559-90 Degree Bend (Code 541 Contacts) See Sheet 2 for Contact Code 555, 556, 558, 559, 560 Dimensions

.330[8.38]

CARD SLOT

SECTION A-A

-.370[9.40]

1

<del>.160 [4</del>.06] POINT OF CONTACT

- INSULATOR MATERIAL: THERMOPLASTIC, UL 94V-0
- CONTACT MATERIAL; COPPER TIN ALLOY CONTACT PLATING: GOLD ON THE MATING AREA, TIN PLATING ON THE CONTACT TAILS, NICKEL UNDERPLATE

845/895 SERIES HIGH TEMP CARD EDGE CONNECTOR PART NUMBER: 895-005-559-603