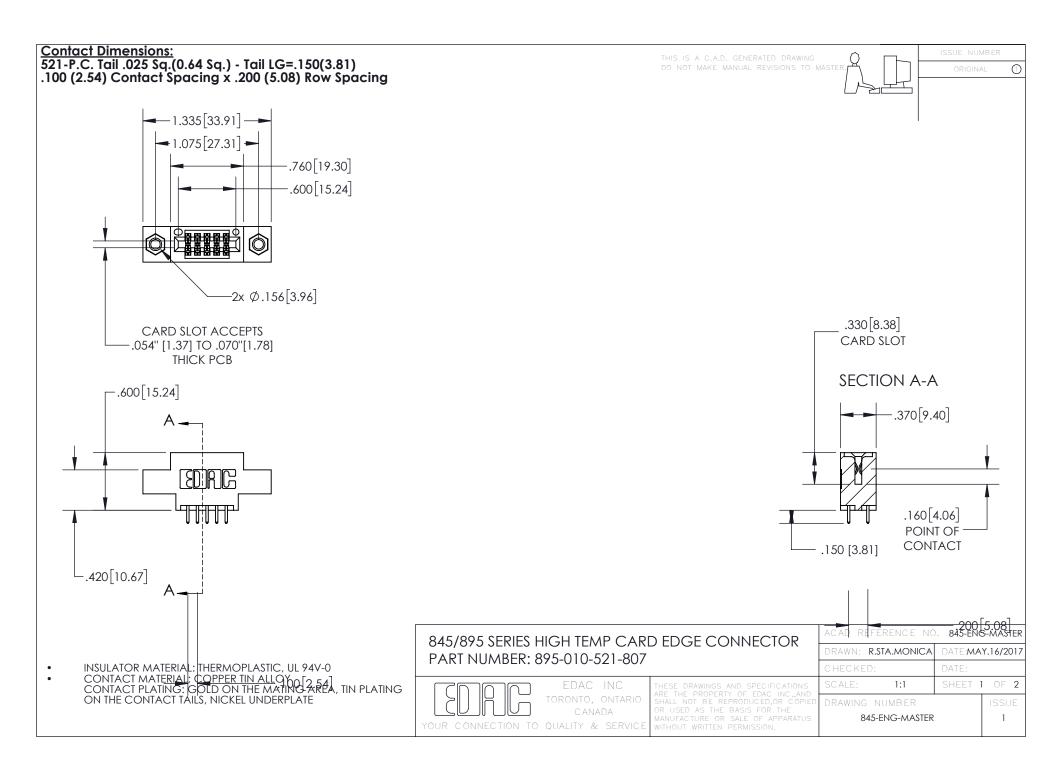

INSULATOR MATERIAL: THERMOPLASTIC POLYESTER, UL 94V-0 DAP MATERIAL AVAILABLE UPON REQUEST

**Contact Code 558** 

CONTACT MATERIAL; COPPER ALLOY CONTACT PLATING: GOLD ON THE MATING AREA, TIN PLATING ON THE CONTACT TAILS, NICKEL UNDERPLATE

## 845/895 SERIES HIGH TEMP CARD EDGE CONNECTOR CONTACT CODE 555,556,558,559,560 DIMENSIONS

YOUR CONNECTION TO QUALITY & SERVICE

Contact Code 559

|   | ACAD REFERENCE NO. 845-ENG-MASTER |                  |  |
|---|-----------------------------------|------------------|--|
|   | DRAWN: R.STA.MONICA               | DATE:MAY.16/2017 |  |
|   | CHECKED:                          | DATE:            |  |
|   | SCALE: 1:1                        | SHEET 2 OF 2     |  |
| D | DRAWING NUMBER                    | ISSUE            |  |

Contact Code 560