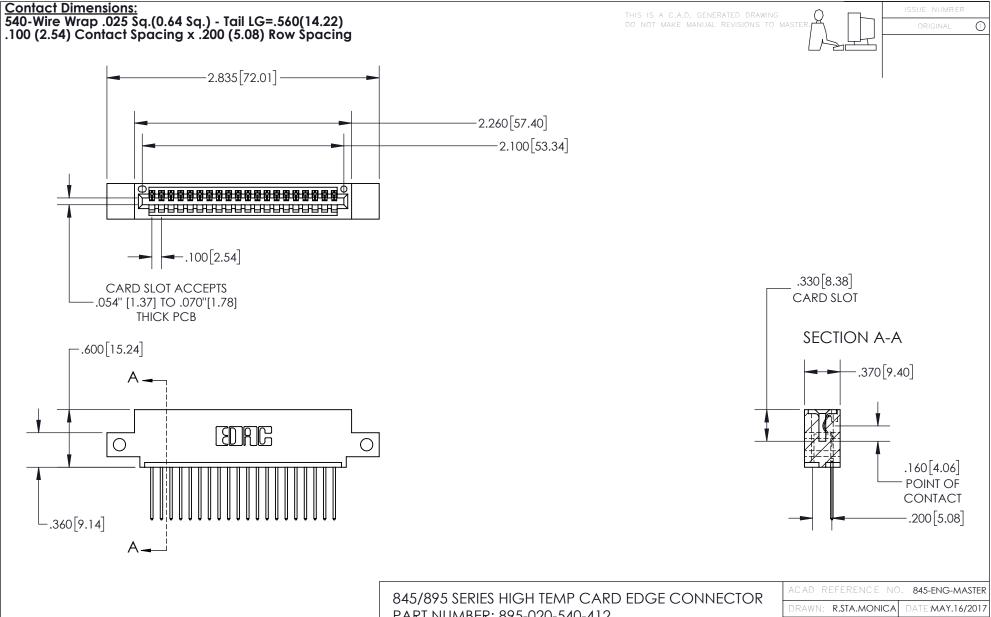

INSULATOR MATERIAL: THERMOPLASTIC, UL 94V-0

CONTACT MATERIAL; COPPER TIN ALLOY
CONTACT PLATING: GOLD ON THE MATING AREA, TIN PLATING
ON THE CONTACT TAILS, NICKEL UNDERPLATE

PART NUMBER: 895-020-540-412

YOUR CONNECTION TO QUALITY & SERVICE

| ACAD REFERENCE NO. 845-ENG-MASTER |                  |  |
|-----------------------------------|------------------|--|
| DRAWN: R.STA.MONICA               | DATE:MAY.16/2017 |  |
| CHECKED:                          | DATE:            |  |
| SCALE: 1:1                        | SHEET 1 OF 2     |  |
| DRAWING NUMBER                    | ISSUE            |  |
| 845-ENG-MASTER                    | 1                |  |