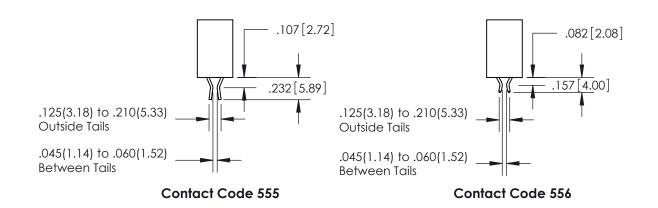

INSULATOR MATERIAL: THERMOPLASTIC POLYESTER, UL 94V-0 DAP MATERIAL AVAILABLE UPON REQUEST

**Contact Code 558** 

CONTACT MATERIAL; COPPER ALLOY CONTACT PLATING: GOLD ON THE MATING AREA, TIN PLATING ON THE CONTACT TAILS, NICKEL UNDERPLATE

## 845/895 SERIES HIGH TEMP CARD EDGE CONNECTOR CONTACT CODE 555,556,558,559,560 DIMENSIONS

YOUR CONNECTION TO QUALITY & SERVICE

Contact Code 559

|   | ACAD REFERENCE NO   | . 845-ENG-MASTER |
|---|---------------------|------------------|
|   | DRAWN: R.STA.MONICA | DATE:MAY.16/2017 |
|   | CHECKED:            | DATE:            |
|   | SCALE: 1:1          | SHEET 2 OF 2     |
| D | DRAWING NUMBER      | ISSUE            |