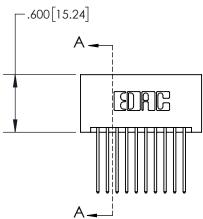

YOUR CONNECTION TO QUALITY & SERVICE

or used as the basis for the manufacture of  $50 \pm 3.81 \, \rm pp$ 

| ACAD REFERENCE NO. 845-ENG-MASTER |                  |  |
|-----------------------------------|------------------|--|
| DRAWN: R.STA.MONICA               | DATE:MAY.16/2017 |  |
| CHECKED:                          | DATE:            |  |
| SCALE: 1:1                        | SHEET 1 OF 2     |  |
| DRAWING NUMBER                    | ISSUE            |  |
| 845-ENG-MASTER                    | 1                |  |

INSULATOR MATERIAL: THERMOPLASTIC, UL 94V-0 CONTACT MATERIAL; COPPER TIN ALLOY
CONTACT PLATING: GOLD ON THE MATING AREA, TIN PLATING
ON THE CONTACT TAILS, NICKEL UNDERPLATE

| .330[8.38]<br>CARD SLOT |                                        |
|-------------------------|----------------------------------------|
| SECTION                 | A-A                                    |
| .3                      | 70[9.40]                               |
|                         | <u> </u>                               |
|                         | .160[4.06] POINT OF CONTACT .200[5.08] |