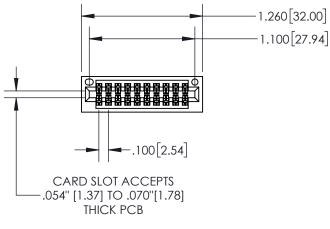

**Contact Dimensions:** 

542-Wire Wrap .025 Sq.(0.64 Sq.) - Tail LG=.645(16.38) .100 (2.54) Contact Spacing x .200 (5.08) Row Spacing

845/895 SERIES HIGH TEMP CARD EDGE CONNECTOR PART NUMBER: 895-020-542-201

YOUR CONNECTION TO QUALITY & SERVICE

or used as the basis for the manufacture of  $50 \pm 3.81 \, \rm pp$ 

| ACAD REFERENCE NO. 845-ENG-MASTER |                  |  |
|-----------------------------------|------------------|--|
| DRAWN: R.STA.MONICA               | DATE:MAY.16/2017 |  |
| CHECKED:                          | DATE:            |  |
| SCALE: 1:1                        | SHEET 1 OF 2     |  |
| DRAWING NUMBER                    | ISSUE            |  |
| 845-ENG-MASTER                    | 1                |  |

INSULATOR MATERIAL: THERMOPLASTIC, UL 94V-0 CONTACT MATERIAL; COPPER TIN ALLOY
CONTACT PLATING: GOLD ON THE MATING AREA, TIN PLATING
ON THE CONTACT TAILS, NICKEL UNDERPLATE

| .330[8.38]<br>CARD SLOT |                                        |
|-------------------------|----------------------------------------|
| SECTION                 | A-A                                    |
| .3                      | 70[9.40]                               |
|                         | <u> </u>                               |
|                         | .160[4.06] POINT OF CONTACT .200[5.08] |