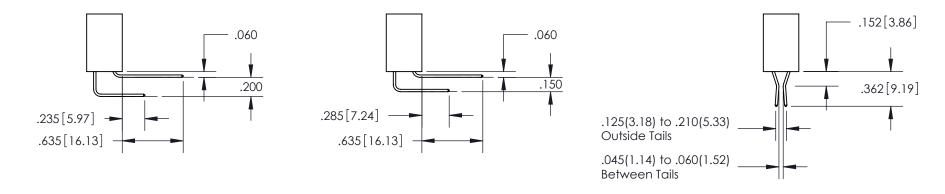

INSULATOR MATERIAL: THERMOPLASTIC POLYESTER, UL 94V-0 DAP MATERIAL AVAILABLE UPON REQUEST

**Contact Code 558** 

CONTACT MATERIAL; COPPER ALLOY CONTACT PLATING: GOLD ON THE MATING AREA, TIN PLATING ON THE CONTACT TAILS, NICKEL UNDERPLATE

## 845/895 SERIES HIGH TEMP CARD EDGE CONNECTOR CONTACT CODE 555,556,558,559,560 DIMENSIONS

YOUR CONNECTION TO QUALITY & SERVICE

Contact Code 559

|   | ACAD REFERENCE NO   | . 845-ENG-MASTER |
|---|---------------------|------------------|
|   | DRAWN: R.STA.MONICA | DATE:MAY.16/2017 |
|   | CHECKED:            | DATE:            |
|   | SCALE: 1:1          | SHEET 2 OF 2     |
| D | DRAWING NUMBER      | ISSUE            |

**Contact Code 560** 

845-ENG-MASTER