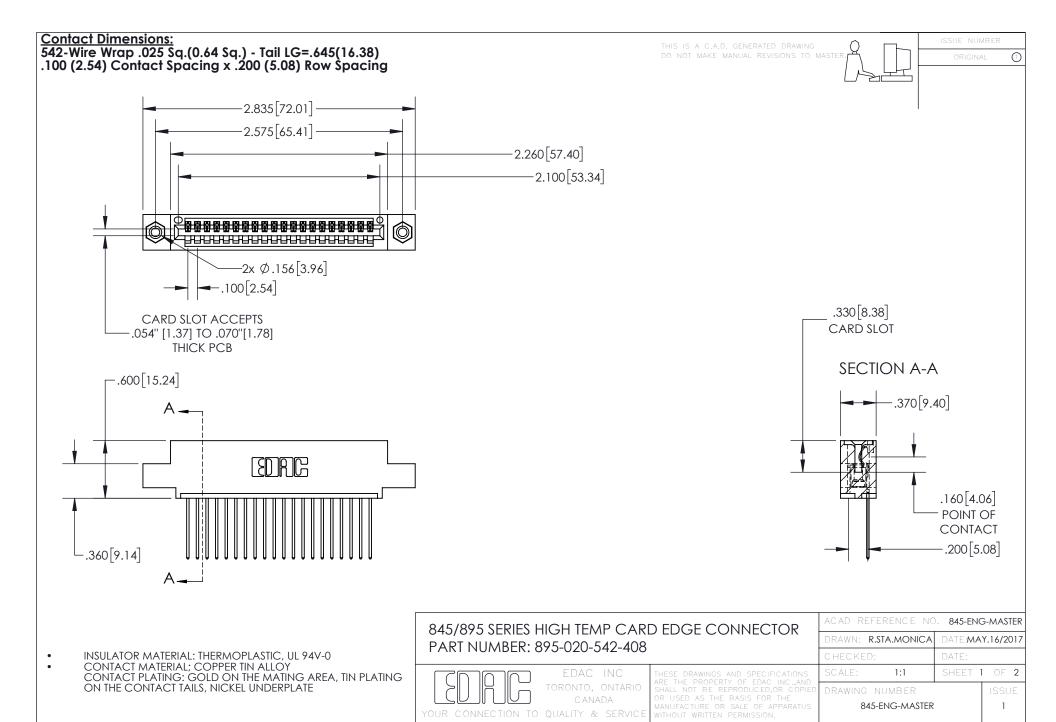

INSULATOR MATERIAL: THERMOPLASTIC POLYESTER, UL 94V-0 DAP MATERIAL AVAILABLE UPON REQUEST

**Contact Code 558** 

CONTACT MATERIAL; COPPER ALLOY CONTACT PLATING: GOLD ON THE MATING AREA, TIN PLATING ON THE CONTACT TAILS, NICKEL UNDERPLATE

## 845/895 SERIES HIGH TEMP CARD EDGE CONNECTOR CONTACT CODE 555,556,558,559,560 DIMENSIONS

YOUR CONNECTION TO QUALITY & SERVICE

Contact Code 559

|   | ACAD REFERENCE NO. 845-ENG-MASTER |                  |  |
|---|-----------------------------------|------------------|--|
|   | DRAWN: R.STA.MONICA               | DATE:MAY.16/2017 |  |
|   | CHECKED:                          | DATE:            |  |
|   | SCALE: 1:1                        | SHEET 2 OF 2     |  |
| D | DRAWING NUMBER                    | ISSUE            |  |

Contact Code 560

845-ENG-MASTER